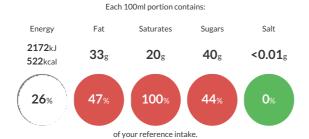

#### Reference Intake

Typical values per 100ml: Energy 2172kJ 522kcal

#### **Nutritional Information**

| Typical Values     | Per 100ml         |
|--------------------|-------------------|
| Energy             | 2172kJ<br>522kCal |
| Carbohydrates      | 44g               |
| of which sugars    | 40g               |
| Fat                | 33g               |
| of which saturates | 20g               |
| Fibre              | -g                |
| Protein            | 7.2g              |
| Salt               | <0.01g            |