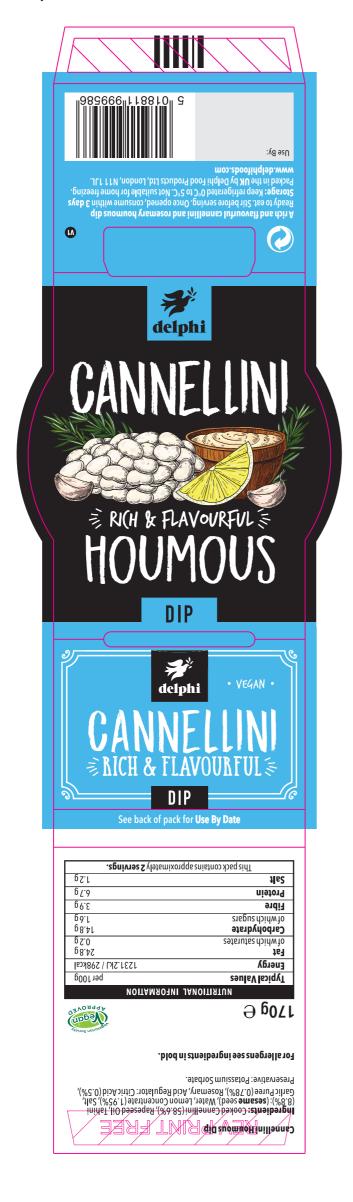

NUFACTURERS THAT IT IS CORRECT AND PERMISSION HAS BEEN GIVEN TO BEGIN PRODUCTION. PRODUCTION WILL NOT PROCEED UNLESS APPROVE D APPROVAL SIGNATURE PRINT NAME: DATE:

T: 01843 600033 E: sales@ekcartons.co.uk www.ekcartons.co.uk

Any new job will require a sample of a previously printed item for colour matching purposes. In the absence of this a colour faithful GMG/Epson proof is recommended (Maximum cost £120). GMG/Epson proofs are a guide for CMYK print only and are not faithful representations of Pantone of Metallic inks. Without a colour reference the customer will take full responsibility for the colours produced/printed.

01

This proof file is a Low Resolution file. It is for item identification primarily and may not show images or colours the same as our High Resolution Print files.