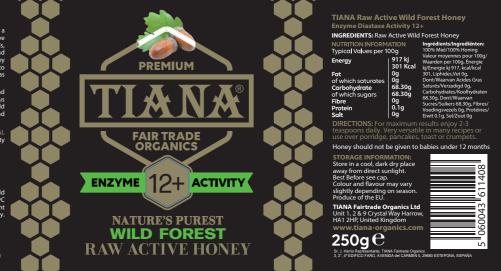

ENZYME DIASTASE is the INTERNATIONAL STANDARD used to determine the quality and activity of unheated raw honey.

TIANA RAW ACTIVE WILD FOREST HONEY IS TESTED IN AN INDEPENDENTLY CERTIFIED LABORATORY AND HAS ENZYME DIASTASE ACTIVITY 12+