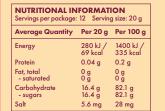

INGREDIENT: Raw New Zealand Mānuka honey. (Contains a minimum of 85 mg / kg of naturally occurring Methylgloxal (MGO)).

Not recommended for infants under 12 months. **STORAGE:** Store in a cool place

PRODUCT OF NEW ZEALAND

NEW ZEALAND.COM Licence No.100787

BeeMade.® MĀNUKA



BeeMade® c/- 43 Worthing Road Littlehampton, West Sussex BN 16 1 DE, UK

**f** @BeeMadeNZ **w** beemade.nz

Batch No. Packed On Best Before. RMP:



K



+64 3 477 0534 admin@tdcreative.nz tdcreative.nz

Client: **CDHJ** Limited

Client contact: Jackie McMillan

Date modified: 22/11/2023

BeeMade HARVEST File name:

Manuka 80+ Label 250g UK

7164 Job No.

Revision No. 07

Product Code: BMHrvM85+250gUK