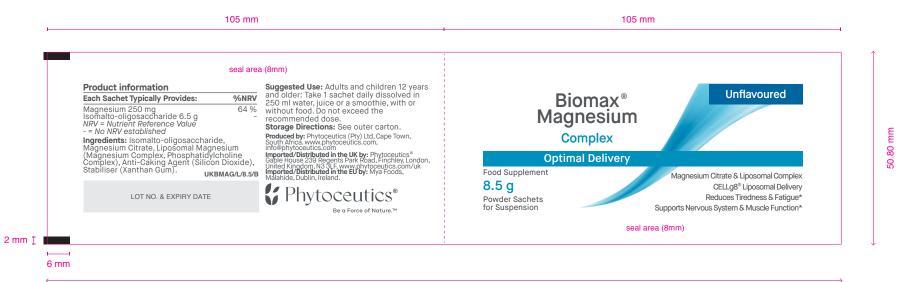

## PHYTOCEUTICS® UK BIOMAX MAGNESIUM UNFLAVOURED 8.5 g SACHET ARTWORK

## 210 mm

|                            | Phytoceutics®<br>UKBMAG/L/8.5/B<br>Biomax Magnesium Unflavoured<br>30's Sachet_UK                       | Colours:        |                 |                 |                 | Artwork Sign-off:<br>Please check all wording, details and design elements thoroughly prior to signing off this proof:<br>Designer: |      |      |
|----------------------------|---------------------------------------------------------------------------------------------------------|-----------------|-----------------|-----------------|-----------------|-------------------------------------------------------------------------------------------------------------------------------------|------|------|
| Date:<br>Version:<br>Size: | 13-02-2024<br>4                                                                                         | PANTONE<br>425C | PANTONE<br>313C | PANTONE<br>637C | PANTONE<br>641C | SIGNATURE                                                                                                                           | NAME | DATE |
| Size:<br>Printing:         | 210 mm (w) x 50.80 mm (h)<br>Pantone 425C<br>Pantone 313C<br>Pantone 637C<br>Pantone 641C<br>Spot White |                 |                 |                 |                 | Marketing:                                                                                                                          | NAME | DATE |
| Print Company:             | Contractum                                                                                              |                 |                 |                 |                 | Marketing Director:                                                                                                                 |      |      |
|                            |                                                                                                         |                 |                 |                 |                 | SIGNATURE Responsible Person:                                                                                                       | NAME | DATE |
|                            |                                                                                                         |                 |                 |                 |                 | SIGNATURE                                                                                                                           | NAME | DATE |