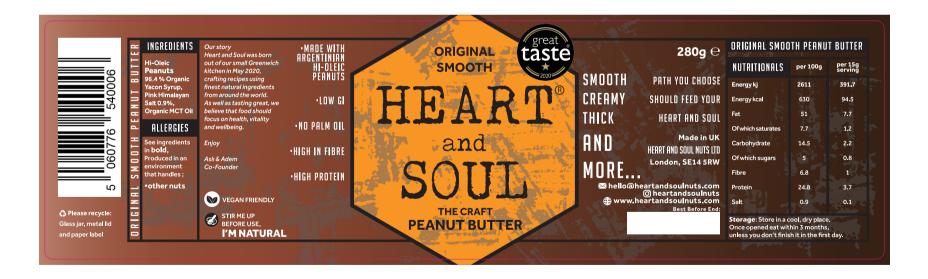

| Gap Across : 3.00 mm       | Varnish/Laminate : Matt         |                                                          |
| Artwork Charge* :                         | Gap Around : 3.00 mm       | Core Size : 76                  | NOTES:                                                   |
| Time :                                    | No. Across : 4             | Qty/Roll : 1000                 | Unless indicated, all images scaled to 100%              |
| *Please see paragraphs 1.c and 8 of T&C's | No. Around : 1             | Winding : Outside               | Cutter strike indicated is not printed on final product. |
|                                           |                            | Orientation : Right Lead        | © 2023 Positive ID Labels                                |