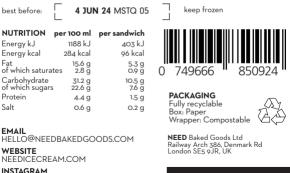

## STRAWBERRY & QUEEN

Ingredients: soya drink (water, soya beans, inulin, calcium phosphate, salt, stabiliser (gellan gum), potassium iodide, vitamins D2, B2), strawberries, strawberries, gelling agent (pectin)), rice flour, potato starch, maize flour, **almond** flour, corn flour, unrefined golden caster sugar, sunflower oil, vegan margarine (plant oils: sunflower, rapeseed, palm (sustainable), linseed, water, salt, plant based emulsifier (lecithin), fava bean protein, natural flavourings, vitamin A), vanilla bean paste (water, sugar, vanilla extract, vanilla seeds, thickener: tragacanth), salt, xanthan gum, bicarbonate of soda, lime juice

SEE ALLERGENS IN BOLD.

@NFEDVEGANICECREAM

MAY CONTAIN **PEANUTS**, **OATS** (gluten-free) & **SULPHUR DIOXIDE** (manufacturing methods).



## 6 x 35 ml = 210 ml $\oplus$