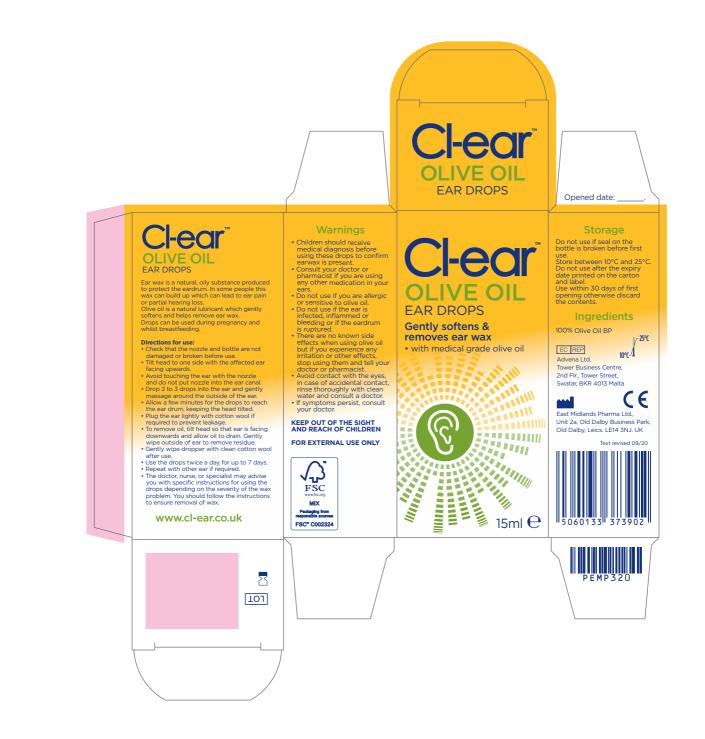

|                               | 2 -                                                                                                                                                                                                        | Customer          | East Midlands Pharma                     | Colours Used                |
|-------------------------------|------------------------------------------------------------------------------------------------------------------------------------------------------------------------------------------------------------|-------------------|------------------------------------------|-----------------------------|
| Cirrus                        |                                                                                                                                                                                                            | Item Code         | PEMP320                                  | PANTONE 123 C               |
|                               |                                                                                                                                                                                                            | Description       | Cl-ear Olive Oil Ear Drops 15ml (EU REP) | PANTONE 2757 C              |
|                               |                                                                                                                                                                                                            | Keyline Reference | EMP44                                    | PANTONE 377 C               |
|                               | An MPS Company                                                                                                                                                                                             | Varnish Reference | UV Varnish                               | Varnish Free (Non-Printing) |
| Approva <b>l</b><br>Signature |                                                                                                                                                                                                            | Dimensions        | 40 x 30 x 86mm                           | Keyline (Non-Printing)      |
|                               | Date                                                                                                                                                                                                       | Language          | English                                  | Cirrus_Info_Box             |
| Warning! We                   | We cannot accept responsibility for any errors in this proof after<br>Whilst we take extreme care at all times to ensure accuracy to<br>ent's brief, the final responsibility must be taken by our client. | Market            | UK                                       |                             |
|                               |                                                                                                                                                                                                            | Proof By          | SRE                                      |                             |
|                               | IF YOU SIGN THIS PROOF YOU ARE SIGNIFYING<br>FULL APPROVAL OF DESIGN AND TEXT.                                                                                                                             | Proof No.         | 2                                        |                             |
|                               |                                                                                                                                                                                                            | Date              | 03/12/2020                               |                             |
|                               |                                                                                                                                                                                                            |                   |                                          |                             |
|                               |                                                                                                                                                                                                            | 1                 |                                          |                             |

| -                                                                                                                                                                                                                     | Customer          | East Midlands Pharma                     | Colours Used           |
|-----------------------------------------------------------------------------------------------------------------------------------------------------------------------------------------------------------------------|-------------------|------------------------------------------|------------------------|
| Cirrus                                                                                                                                                                                                                | Item Code         | PEMP320                                  | Keyline (Non-Printing) |
|                                                                                                                                                                                                                       | Description       | CI-ear Olive Oil Ear Drops 15ml (EU REP) | UV Varnish             |
|                                                                                                                                                                                                                       |                   | EMP44                                    | Cirrus_Info_Box        |
| An MPS Comp                                                                                                                                                                                                           | Varnish Reference | UV Varnish                               |                        |
| Approval                                                                                                                                                                                                              | Dimensions        | 40 x 30 x 86mm                           |                        |
| Signature                                                                                                                                                                                                             | Language          | English                                  |                        |
| Warning! We cannot accept responsibility for any errors in this pro                                                                                                                                                   | of after Market   | UK                                       |                        |
| Warning! We cannot accept responsibility for any errors in this pro<br>approval. Whilst we take extreme care at all times to ensure accur<br>our client's brief, the final responsibility must be taken by our client | ent. Proof By     | SRE                                      |                        |
| IF YOU SIGN THIS PROOF YOU ARE SIGNIFYING<br>FULL APPROVAL OF DESIGN AND TEXT.                                                                                                                                        | Proof No.         | 2                                        |                        |
|                                                                                                                                                                                                                       | Date              | 03/12/2020                               |                        |
|                                                                                                                                                                                                                       |                   |                                          |                        |
|                                                                                                                                                                                                                       |                   |                                          |                        |