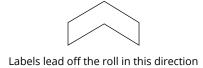

### **Presentation**

**Reelage:** 0 Labels Per Reel

Outside Wound Head Leading, on a 76mm Core, 1 Across on a 66mm Web.