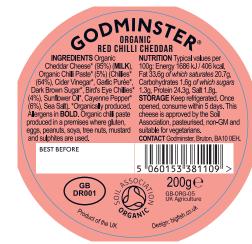

# Colours

Cyan Magenta Yellow Black KeylineC MattBlockVarnish GV-4066 (PANTONE Inks will be simulated in CMYK)

(Keyline inks do not print)

Version: V1\_R2

**Product** 

**Description:** 

Godminster -

Organic

Red Chilli (Round) BAS

Code:

GV60dia-ITM5725-UK

Disclaimer: We take every care to provide you with accurate proofs. However, please ensure all specifications, content and colours are correct. Please also check that all barcodes or QR Codes scan correctly and contain the correct information. Approved artwork will be taken as final, therefore the responsibility falls on the customer to make sure all above details are correct prior to approving the proof.