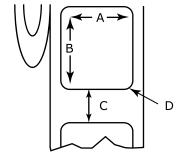

# Size & Shape

**Size:** 60 x 60 mm (A) x (B)

Gaps: Circle 3mm (C)
Corners: Omm Radius

### **Presentation**

**Reelage:** 0 Labels Per Reel

Outside Wound Head Leading, on a 76mm Core, 1 Across on a 66mm Web.