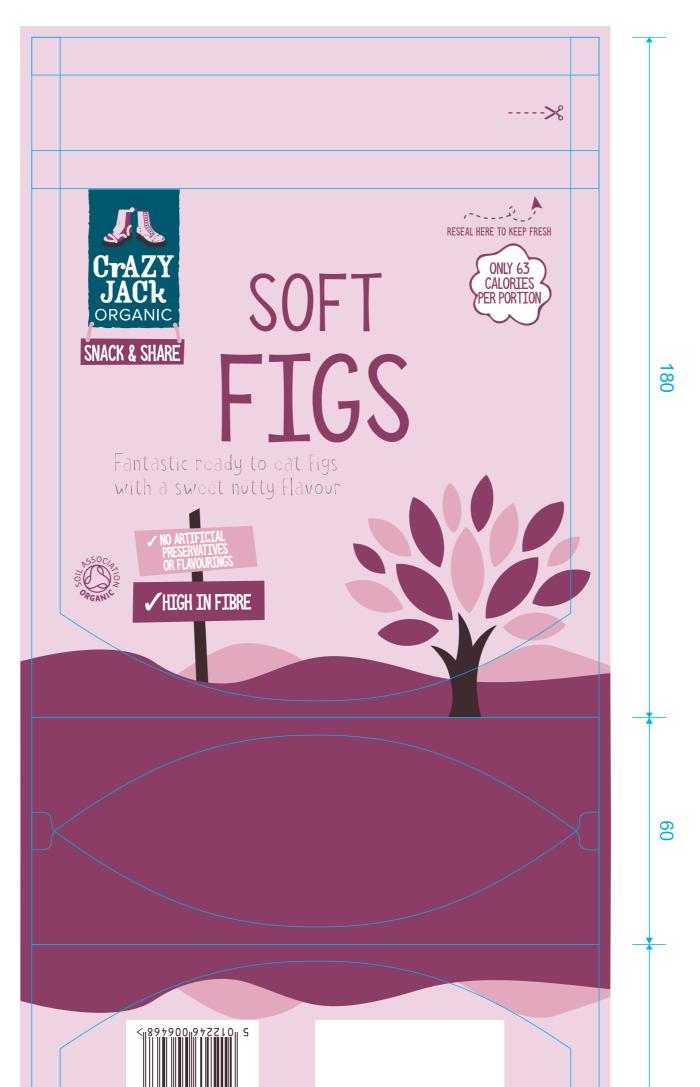

| TAPESTRY THE COMPLETE<br>PRODUCTION<br>AGENCY.<br>51-52 Frith Street, London. W1D 4SH<br>T. +444 (0)20 7896 3000<br>F. +444 (0)20 7896 3009<br>tapestry.co.uk | JOB No.   | 82668 DIMENSIONS 420x150mm                         | SCALE       | 100% <b>VERSION 7</b> 01.07.20 - Connor | COLOURS                                                                                                              |
|---------------------------------------------------------------------------------------------------------------------------------------------------------------|-----------|----------------------------------------------------|-------------|-----------------------------------------|----------------------------------------------------------------------------------------------------------------------|
|                                                                                                                                                               | JOB TITLE | 82668_cm_Crazy_Jack_Snack_and_Share_Soft_Figs_200g | CUTTER REF. | 150x180+30 mm[1]                        | 8LK 5<br>689<br>670<br>670<br>7470<br>7470<br>7470<br>7470<br>7470<br>17E<br>ITE                                     |
|                                                                                                                                                               | CUSTOMER  | Community Foods                                    | DESIGNER    | Elephants Cant Jump                     | IE BL<br>NE 6<br>NE 6<br>NE 74<br>VE 74<br>VE 74<br>VH 74<br>VH 17<br>FINI6                                          |
|                                                                                                                                                               | ITEM      | Crazy Jack Snack and Share Soft Figs               | SUPPLIER    | Community Foods                         | PANTONE BLK 5<br>PANTONE 689<br>PANTONE 7430<br>PANTONE 7470<br>PANTONE 7470<br>CUTTER<br>SPOT WHITE<br>MATTE FINISH |
|                                                                                                                                                               | A/W REF   | 82668_0001_cm_CJ_BG_Soft_Figs                      | PRINTER     | SESA                                    | PANT<br>PAN<br>PANT<br>PANT<br>PANT<br>PANT<br>SPC                                                                   |