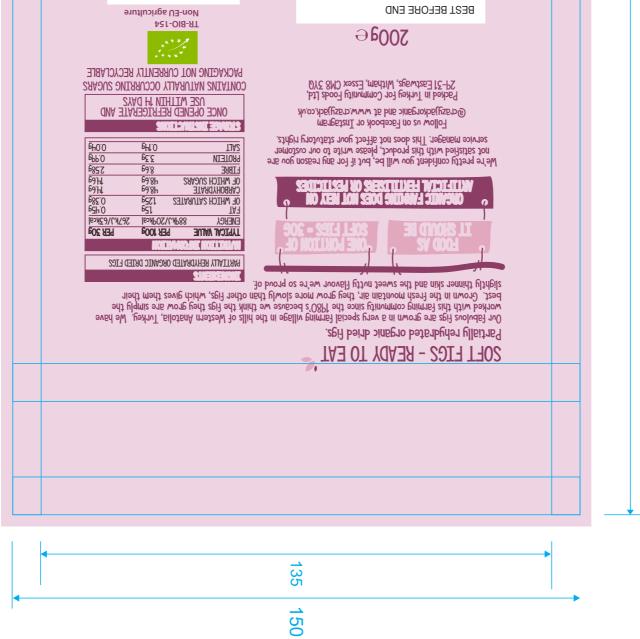

| TAPESTRY THE COMPLETE<br>PRODUCTION<br>AGENCY.<br>51-52 Frith Street, London. W1D 4SH<br>T. +444 (0)20 7896 3000<br>F. +444 (0)20 7896 3009<br>tapestry.co.uk | JOB No.   | 82668 DIMENSIONS 420x150mm                         | SCALE       | 100% <b>VERSION 7</b> 01.07.20 - Connor | COLOURS                                                                                                              |
|---------------------------------------------------------------------------------------------------------------------------------------------------------------|-----------|----------------------------------------------------|-------------|-----------------------------------------|----------------------------------------------------------------------------------------------------------------------|
|                                                                                                                                                               | JOB TITLE | 82668_cm_Crazy_Jack_Snack_and_Share_Soft_Figs_200g | CUTTER REF. | 150x180+30 mm[1]                        | 8LK 5<br>689<br>670<br>670<br>7470<br>7470<br>7470<br>7470<br>7470<br>17E<br>ITE                                     |
|                                                                                                                                                               | CUSTOMER  | Community Foods                                    | DESIGNER    | Elephants Cant Jump                     | IE BL<br>NE 6<br>NE 6<br>NE 74<br>VE 74<br>VE 74<br>VH 74<br>VH 17<br>FINI6                                          |
|                                                                                                                                                               | ITEM      | Crazy Jack Snack and Share Soft Figs               | SUPPLIER    | Community Foods                         | PANTONE BLK 5<br>PANTONE 689<br>PANTONE 7430<br>PANTONE 7470<br>PANTONE 7470<br>CUTTER<br>SPOT WHITE<br>MATTE FINISH |
|                                                                                                                                                               | A/W REF   | 82668_0001_cm_CJ_BG_Soft_Figs                      | PRINTER     | SESA                                    | PANT<br>PAN<br>PANT<br>PANT<br>PANT<br>PANT<br>SPC                                                                   |