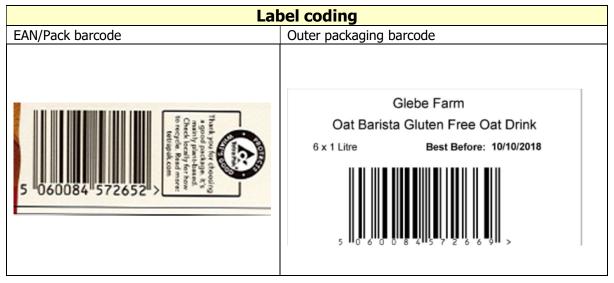

| Primary Pac                 | kaging Information                  | Recyclability % |
|-----------------------------|-------------------------------------|-----------------|
| Weight/Volume               | 1 Litre (e) (1000ml)                | NA NA           |
| EAN Barcode                 | 05060084572652                      | NA              |
| Primary Packaging Material  | Tetra Pak paper aluminium           | 97%             |
| Primary Pack Dimensions     | 70x 71 x 210mm                      | NA              |
| Pack Weight Gross           | 1 Litre (1037g)                     | NA              |
| Packaging weight carton     | 27-                                 | 97%             |
| (Including Lightwing)       | 37g                                 |                 |
| Secondary Pa                | ckaging Information                 | Recyclability % |
| Outer case label            | 0.002 = /124 may = /75 may =        | 100%            |
| weight/Dimensions           | 0.002g/124mm/75mm                   |                 |
| Outer case packaging        |                                     | 100%            |
| weight                      | 104g                                |                 |
| Outer case Barcode          | 05060084572669                      | NA              |
| Outer Packaging             |                                     | NA              |
| dimensions                  | 218 x 151 x 204mm                   |                 |
| Secondary Packaging         | Commented CDD                       | 100%            |
| Material                    | Corrugated SRP                      |                 |
| Total weight 6x1litre       | 6326g                               | 97%             |
| Tertiary Pac                | kaging Information                  | Recyclability % |
| Wooden pallet               | <br>17kg                            | 100%            |
| Shrink wrap                 | 4,2kg                               | TBC             |
|                             | <b>Pallet packaging Information</b> | n               |
| Pallet weight including     | 4030 4716                           | <b>'</b> -      |
| pallet                      | 1029.17K                            | ·g              |
| Cases per layer             | 32                                  |                 |
| Layers per pallet           | 5                                   |                 |
| Outer Cases per pallet      | 160                                 |                 |
|                             |                                     |                 |
| Single Units (I) per pallet | 960                                 |                 |
|                             | Pallet Configuration                |                 |
|                             |                                     |                 |