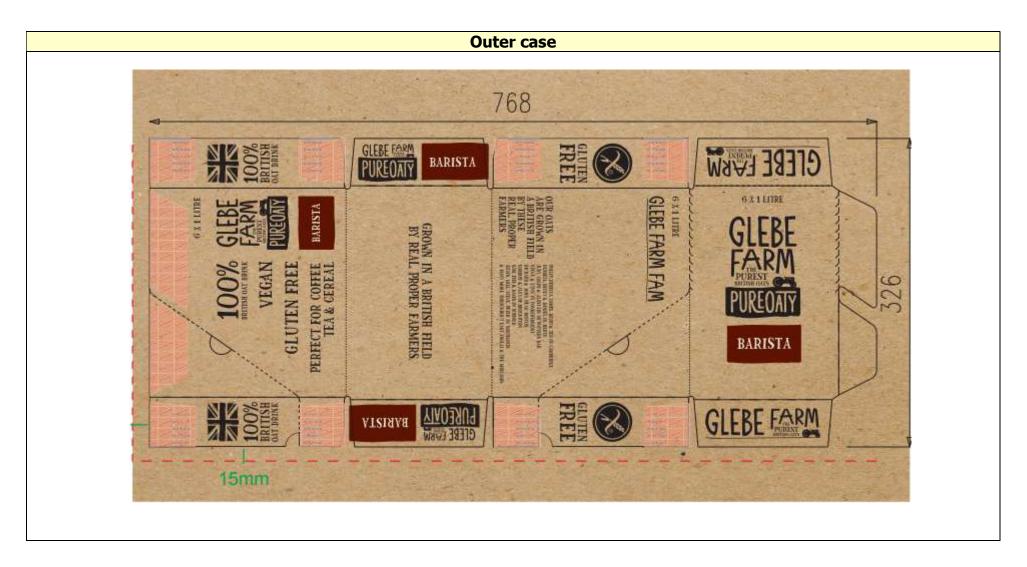

| Primary Pac                 | kaging Information                  | Recyclability % |
|-----------------------------|-------------------------------------|-----------------|
| Weight/Volume               | 1 Litre (e) (1000ml)                | NA NA           |
| EAN Barcode                 | 05060084572652                      | NA              |
| Primary Packaging Material  | Tetra Pak paper aluminium           | 97%             |
| Primary Pack Dimensions     | 70x 71 x 210mm                      | NA              |
| Pack Weight Gross           | 1 Litre (1037g)                     | NA              |
| Packaging weight carton     | 27-                                 | 97%             |
| (Including Lightwing)       | 37g                                 |                 |
| Secondary Pa                | ckaging Information                 | Recyclability % |
| Outer case label            | 0.002 = /124 may = /75 may =        | 100%            |
| weight/Dimensions           | 0.002g/124mm/75mm                   |                 |
| Outer case packaging        |                                     | 100%            |
| weight                      | 104g                                |                 |
| Outer case Barcode          | 05060084572669                      | NA              |
| Outer Packaging             |                                     | NA              |
| dimensions                  | 218 x 151 x 204mm                   |                 |
| Secondary Packaging         | Commented CDD                       | 100%            |
| Material                    | Corrugated SRP                      |                 |
| Total weight 6x1litre       | 6326g                               | 97%             |
| Tertiary Pac                | kaging Information                  | Recyclability % |
| Wooden pallet               | <br>17kg                            | 100%            |
| Shrink wrap                 | 4,2kg                               | TBC             |
|                             | <b>Pallet packaging Information</b> | n               |
| Pallet weight including     | 4030 4716                           | <b>'</b> -      |
| pallet                      | 1029.17K                            | ·g              |
| Cases per layer             | 32                                  |                 |
| Layers per pallet           | 5                                   |                 |
| Outer Cases per pallet      | 160                                 |                 |
|                             |                                     |                 |
| Single Units (I) per pallet | 960                                 |                 |
|                             | Pallet Configuration                |                 |
|                             |                                     |                 |