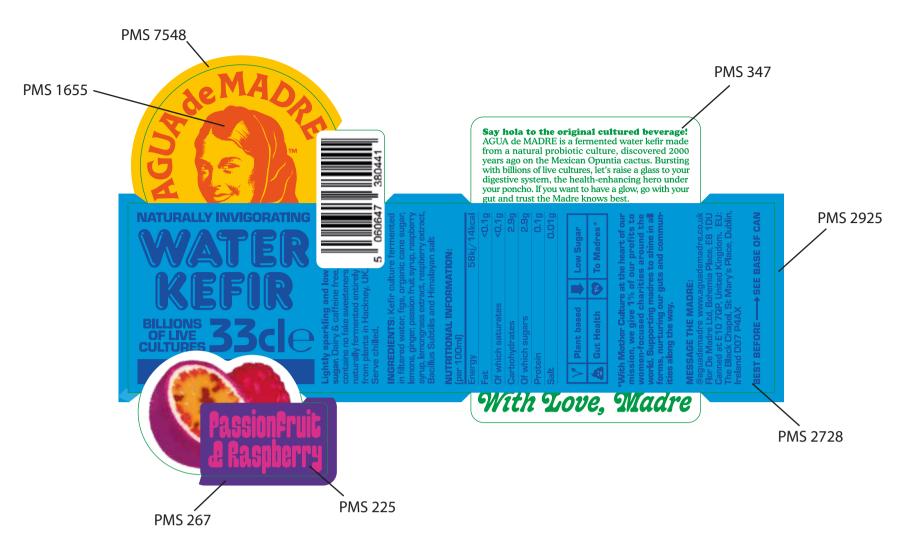

## **SPOT GLOSS VARNISH AREA**

| WHAT TO DO WITH THIS PROOF FORM Please check all copy carefully and sign below to confirm there are no errors. Please mark clearly any amendments required and return the original proof to us. NOTE: Whilst every care is taken to ensure correctness we cannot be held responsible for mistakes passed by you. |               |                                                                                   |                                              |                                                                      |
|------------------------------------------------------------------------------------------------------------------------------------------------------------------------------------------------------------------------------------------------------------------------------------------------------------------|---------------|-----------------------------------------------------------------------------------|----------------------------------------------|----------------------------------------------------------------------|
| This PDF is NOT                                                                                                                                                                                                                                                                                                  | DATE: 1/5/24  | 75/24 CUSTOMER: Flor De Madre Ltd ARTWORK BY: DT/KD CORNERS: Various PO No: email |                                              |                                                                      |
| colour accurate                                                                                                                                                                                                                                                                                                  | WIT No: 35292 | FAST CODE: 22326                                                                  | LABEL SIZE: 108.78mm x 171mm                 | LEFT EDGE LEADING -                                                  |
| and should not<br>be used for<br>colour proofing.                                                                                                                                                                                                                                                                | COLOURS:      | SS<br>SPOT GLOSS<br>VARNISH                                                       | BASE MATERIAL: WHITE GLOSS PP+ MATT LAMINATE | Final Web Width: 112.668mm Gap Across: 4mm Max 0D: 280 Gap Back: 5mm |
| ARTWORK APPROVAL/MODIFICATIONS                                                                                                                                                                                                                                                                                   |               |                                                                                   |                                              |                                                                      |
| Copy artwork is approved, please proceed with order. Copy artwork should be amended, see comments below. Comments:                                                                                                                                                                                               |               |                                                                                   |                                              |                                                                      |
| comments.                                                                                                                                                                                                                                                                                                        |               |                                                                                   |                                              | Date:                                                                |
| Signed:Date:                                                                                                                                                                                                                                                                                                     |               |                                                                                   |                                              |                                                                      |