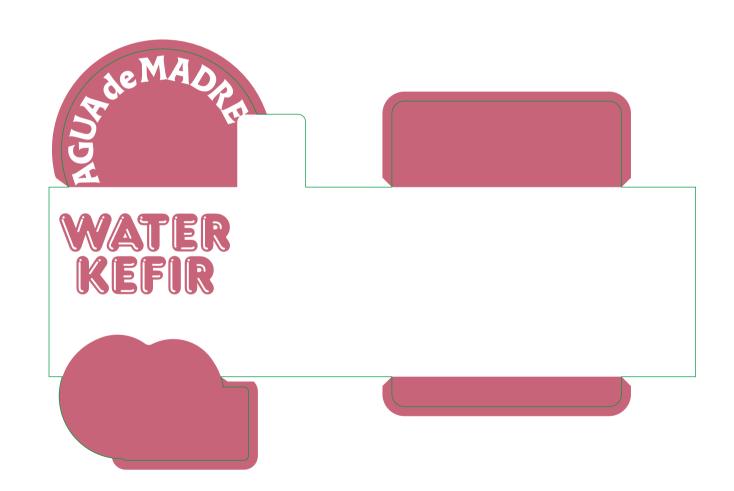

## **SPOT GLOSS VARNISH AREA**

| WHAT TO DO WITH THIS PROOF FORM Please check all copy carefully and sign below to confirm there are no errors. Please mark clearly any amendments required and return the original proof to us. NOTE: Whilst every care is taken to ensure correctness we cannot be held responsible for mistakes passed by you. |               |                                                                                   |                                              |                                                                      |
|------------------------------------------------------------------------------------------------------------------------------------------------------------------------------------------------------------------------------------------------------------------------------------------------------------------|---------------|-----------------------------------------------------------------------------------|----------------------------------------------|----------------------------------------------------------------------|
| This PDF is NOT                                                                                                                                                                                                                                                                                                  | DATE: 1/5/24  | 75/24 CUSTOMER: Flor De Madre Ltd ARTWORK BY: DT/KD CORNERS: Various PO No: email |                                              |                                                                      |
| colour accurate                                                                                                                                                                                                                                                                                                  | WIT No: 35292 | FAST CODE: 22326                                                                  | LABEL SIZE: 108.78mm x 171mm                 | LEFT EDGE LEADING -                                                  |
| and should not<br>be used for<br>colour proofing.                                                                                                                                                                                                                                                                | COLOURS:      | SS<br>SPOT GLOSS<br>VARNISH                                                       | BASE MATERIAL: WHITE GLOSS PP+ MATT LAMINATE | Final Web Width: 112.668mm Gap Across: 4mm Max 0D: 280 Gap Back: 5mm |
| ARTWORK APPROVAL/MODIFICATIONS                                                                                                                                                                                                                                                                                   |               |                                                                                   |                                              |                                                                      |
| Copy artwork is approved, please proceed with order. Copy artwork should be amended, see comments below. Comments:                                                                                                                                                                                               |               |                                                                                   |                                              |                                                                      |
| comments.                                                                                                                                                                                                                                                                                                        |               |                                                                                   |                                              | Date:                                                                |
| Signed:Date:                                                                                                                                                                                                                                                                                                     |               |                                                                                   |                                              |                                                                      |