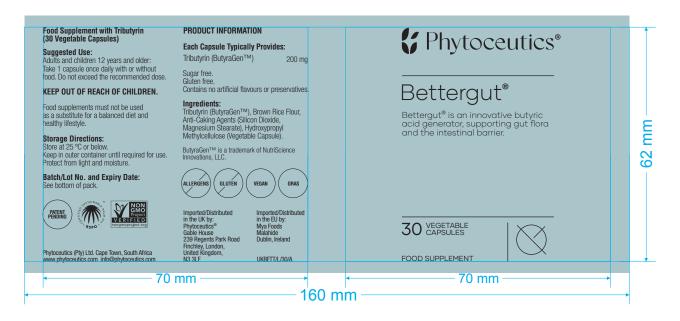

PRODUCT CODE: UKBETT/L/30/A

| Client:        | Phytoceutics                   | Colours:                                |       | Artwork Sign-off:                 |                                     |                               |
|----------------|--------------------------------|-----------------------------------------|-------|-----------------------------------|-------------------------------------|-------------------------------|
| Product Code:  | UKBETT/L/30/A                  |                                         |       | Please check all wording, details | and design elements thoroughly pri- | or to signing off this proof: |
| Product Name:  | Phytoceutics Bettergut<br>30's | PANTONE<br>5513C<br>(BOTTLE<br>COATING) | BLACK | Designer:                         |                                     |                               |
| Date:          | 23-01-2024                     |                                         |       | SIGNATURE                         | NAME                                | DATE                          |
| Version:       | 1                              |                                         |       | Spellcheck:                       |                                     |                               |
| Size:          | 160 mm (w) x 62 mm (h)         |                                         |       |                                   |                                     |                               |
| Printing:      | Pantone 5513C<br>Black         |                                         |       | SIGNATURE Marketing Manager:      | NAME                                | DATE                          |
| Finishing:     | TBC                            |                                         |       |                                   |                                     |                               |
| Print Company: | Bottle Printers                |                                         |       | SIGNATURE                         | NAME                                | DATE                          |
|                |                                |                                         |       | Responsible Pharmacist:           |                                     |                               |
|                |                                |                                         |       | SIGNATURE                         | NAME                                | DATE                          |