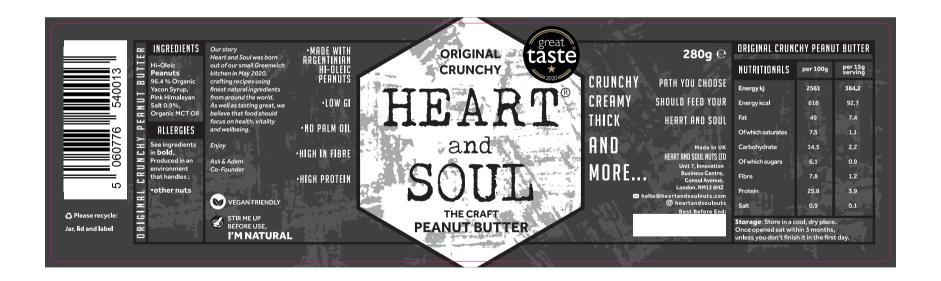

hout prior consent.

**JOB DETAILS** 

Time

Customer : Heart and Soul

Account Owner : Mark Item No : 819929

Plate Charge\* :
Artwork Charge\* :

\*Please see paragraphs 1.c and 8 of T&C's

**CUTTER SPECIFICATION** 

**Die No.** : X216

Label Size (mm) : 63 x 222

Cylinder Size : 200

Gap Across : 3.00 mm

Gap Around : 3.00 mm

No. Across : 4 No. Around : 1 **MATERIAL & FINISH** 

Face Material : Tintoretto

Adhesive : Perm

Linear Material : Honey Glassine

Core Size : 76 Qty/Roll : 250 Winding : Outside

Orientation : Right Lead

PRINT DETAILS

Printing Press : GM

Print Method : Electrostatic Dry Toner

Colour Method : Brown

NOTES:

ABC

Unless indicated, all images scaled to 100% Cutter strike indicated is not printed on final product. © 2022 LM Blasting Ltd t/a Positive ID Labels