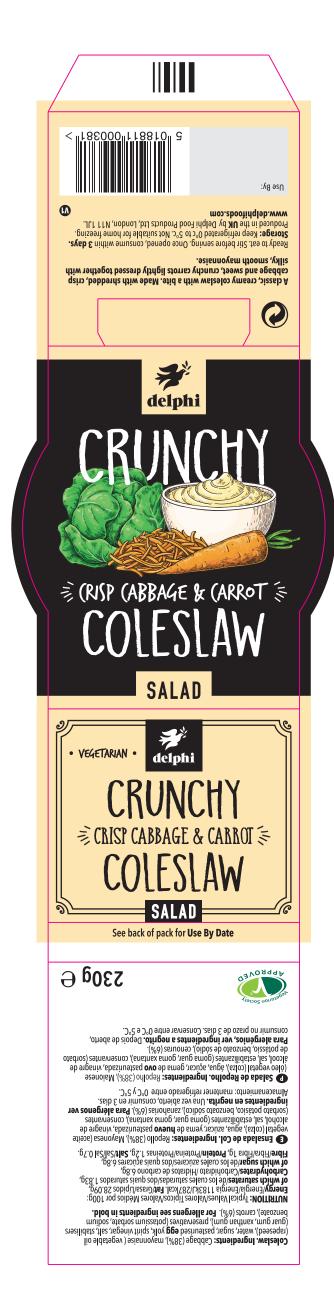

## ARTWORK APPROVAL DRAWN BY PM 31/01/24 Delphi Foods JOB REFERENCE

Crunchy Coleslaw Salad 230g - Salad - Vegetarian -V1

VERSION: 01

10817

Cyan Black Yellow

Profile: P001151 Die: 1911

Varnish: Matt UV

PRINT SPEC / NOTES: