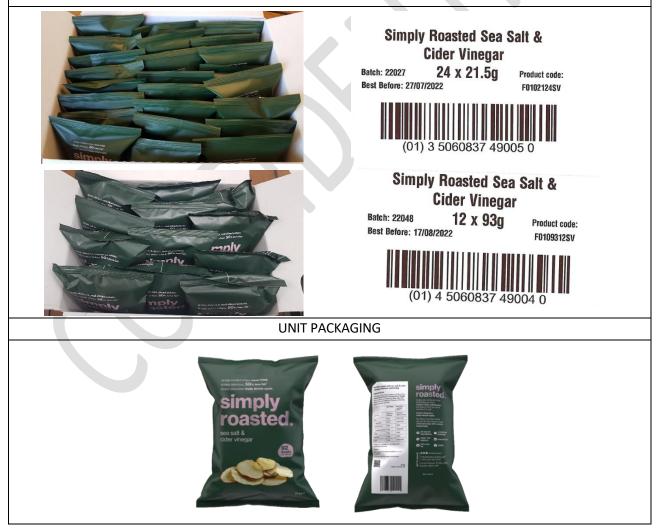

| SPECIFICATION (FLAVOUR)            |                | SIMPLY ROASTED SEA SALT & CIDER VINEGAR                                                                  |                                     |  |  |
|------------------------------------|----------------|----------------------------------------------------------------------------------------------------------|-------------------------------------|--|--|
| AVAILABLE PACK SIZES               |                | 21.5g x 24 / 93g x 12                                                                                    |                                     |  |  |
| EAN CONSUMER UNIT (BAG)            |                | 24: 5060837490059 / 12: 5060837490042                                                                    |                                     |  |  |
| CASE WEIGHT (GROSS) (product/p     | ackaging/case) | 24: 806g / 12: 1456.5g                                                                                   |                                     |  |  |
| EAN TRADED UNIT (CASE)             |                | 24: (01)35060837490050 / 12: (01)45060837490                                                             |                                     |  |  |
|                                    |                | 1                                                                                                        |                                     |  |  |
| PRODUCT DESCRIPTION                |                |                                                                                                          | o crisps with sea salt & cider      |  |  |
|                                    |                | vinegar flavour sea                                                                                      | isoning                             |  |  |
| LEGAL INGREDIENT DECLARATION       |                |                                                                                                          |                                     |  |  |
| Potatoes, Vegetable Oil (Sunflowe  |                | -                                                                                                        |                                     |  |  |
| Powder, Rice Flour, Sherry Vinegar | Powder, Natura | al Flavouring, Citric A                                                                                  | cid, Salt, Sugar, Apple Powder, Sea |  |  |
| Salt].                             |                |                                                                                                          |                                     |  |  |
| INGREDIENTS BREAKDOWN              |                |                                                                                                          |                                     |  |  |
| COMPONENT                          |                | WEIGHT %                                                                                                 |                                     |  |  |
| Potato                             |                | 79.2%                                                                                                    |                                     |  |  |
| Oil                                |                | 13.8%                                                                                                    |                                     |  |  |
| Sea Salt & Cider Vinegar Seasoning |                | 7.0%                                                                                                     |                                     |  |  |
| SHELF LIFE/STORAGE CONDITIONS      |                | P+ 26 weeks / Ambient, avoid extreme temperatures                                                        |                                     |  |  |
|                                    |                | and direct sunlight                                                                                      |                                     |  |  |
| PACKAGING DESCRIPTION              |                | Matt Natural Orientated Polypropylene laminated to<br>Natural Metallised Polyester laminated to Heat     |                                     |  |  |
|                                    |                | Sealable BOPP film                                                                                       | Polyester laminated to Heat         |  |  |
| ALLERGENS                          |                | No allergens                                                                                             |                                     |  |  |
| ADDITIVES                          |                | Kalsec Man-7 - Non declarable processing aid mixed                                                       |                                     |  |  |
|                                    |                | with oil at 2%. Allergen free and does not have any technological effect on the finished product (as per |                                     |  |  |
|                                    |                |                                                                                                          |                                     |  |  |
|                                    |                | EU regulation 1333/2008)                                                                                 |                                     |  |  |
| CLAIMS                             |                | No artificial flavours, Real sliced potato, Under 99                                                     |                                     |  |  |
|                                    |                | calories, 25% less salt, 50% less fat, Vegan,                                                            |                                     |  |  |
|                                    |                | free                                                                                                     |                                     |  |  |
| OUTSOURCE PROCESSING               |                | Yes / WIP crisp freezing where required                                                                  |                                     |  |  |
|                                    |                |                                                                                                          |                                     |  |  |
| ORGANOLEPTIC                       |                |                                                                                                          |                                     |  |  |
| Appearance                         | -              | risps, no layering or thin slices.                                                                       |                                     |  |  |
| Colour                             | Product colour | shall be light without any burning.                                                                      |                                     |  |  |
| Taste                              |                | d with Sea Salt & Cider Vinegar.                                                                         |                                     |  |  |
| Texture                            | Crunchy and no | ot oily.                                                                                                 |                                     |  |  |
|                                    |                |                                                                                                          |                                     |  |  |
| TYPICAL NUTRITIONALS               |                |                                                                                                          |                                     |  |  |
| Energy                             | Pe             | er 100g                                                                                                  | Per 21.5g serving                   |  |  |
| kcal                               |                | 429                                                                                                      | 92                                  |  |  |
| kJ                                 |                | 1805<br>13.8g                                                                                            | 388                                 |  |  |
| Total Fat                          |                |                                                                                                          | 3.0g                                |  |  |
| of which saturates                 |                | 1.4g                                                                                                     | 0.3g                                |  |  |
| Carbohydrate                       |                | 65.6g                                                                                                    | 14.1g                               |  |  |
|                                    |                | 2.3g                                                                                                     | 0.5g                                |  |  |
| Fibre                              |                | 4.8g                                                                                                     | 1.0g                                |  |  |
| Protein                            |                | 8.3g                                                                                                     | 1.8g                                |  |  |
| Salt                               |                | 1.0g                                                                                                     | 0.22g                               |  |  |

PRODUCT IMAGES

OUTER CASE