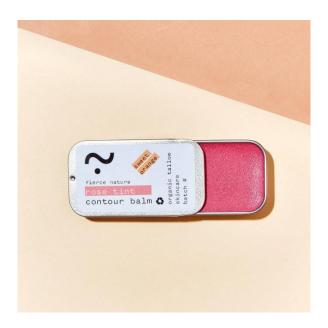

## Contour Balm Rose Tint (Sweet Orange)

## **Description:**

Our natural and non-toxic tallow contour balm is perfect for defining your features and adding a pop of colour.

A light-weight and buildable lip and cheek blush, our rose tint contour balm features an easy slide lid to moisturise and rejuvenate skin and give you a healthy-looking glow on the go.

In a warm rose pink this product is perfect to add colour to your cheeks and lips and while nourishing your skin with a moisturising and bioavailable creamy balm.

- Non Toxic
- 100% Natural and Organic Ingredients
- Warm pink for a natural blush and rosy pop
- Rich in Vitamin A, D, E & K