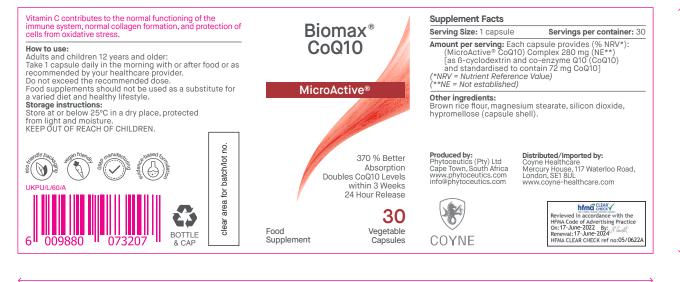

## COYNE HEALTHCARE BOTTLE LABEL UK ARTWORK

PRODUCT CODE: UKPU/L/60/A

updated clear

check approval

to be supplied

65

mm

information required / to be confirmed

## 168 mm

| Client:        | Phytoceutics                                | Colours:        |                  |                 |                 | Artwork Sign-off:                 |                                      |                               |
|----------------|---------------------------------------------|-----------------|------------------|-----------------|-----------------|-----------------------------------|--------------------------------------|-------------------------------|
| Product Code:  | TBC                                         |                 |                  |                 |                 | Please check all wording, details | and design elements thoroughly price | or to signing off this proof: |
| Product Name:  | Biomax CoQ10 30's<br>Label                  |                 |                  |                 |                 | Designer:                         |                                      |                               |
| Date:          | 05-05-2023                                  | PANTONE<br>485C | PANTONE<br>1807C | PANTONE<br>425C | PANTONE<br>363C |                                   |                                      |                               |
| Version:       | 1                                           |                 |                  |                 |                 | SIGNATURE                         | NAME                                 | DATE                          |
| Size:          | 168 mm (w) x 65mm (h)                       |                 |                  |                 |                 | SIGNATURE                         | NAME                                 | DATE                          |
| Printing:      | Pantone 485C + Pantone 1807C + Pantone 425C |                 |                  |                 |                 | Spellcheck:                       |                                      |                               |
|                | Pantone 363C                                |                 |                  |                 |                 | SIGNATURE                         | NAME                                 | DATE                          |
| Print Company: | Printed in the UK (Flexo)                   |                 |                  |                 |                 | Marketing Manager:                |                                      |                               |
|                |                                             |                 |                  |                 |                 | SIGNATURE                         | NAME                                 | DATE                          |
|                |                                             |                 |                  |                 |                 | Responsible Pharmacist:           |                                      |                               |
|                |                                             |                 |                  |                 |                 | SIGNATURE                         | NAME                                 | DATE                          |