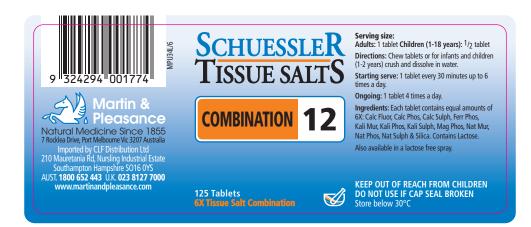

| PAUL MILLER ILLUSTRATION & DESIGN                                                                                                                                                                             | Artwork Design Approval/Proof<br>Email: paul@pmid.net.au<br>Fax: (03) 9510 2900 | PROOF                            | Job No: N/a<br>Name of native file: Comb 12 Table<br>Operator: PM | t125 Label (UK)(ART).eps |
|---------------------------------------------------------------------------------------------------------------------------------------------------------------------------------------------------------------|---------------------------------------------------------------------------------|----------------------------------|-------------------------------------------------------------------|--------------------------|
| COMPANY: Martin & Pleasance<br>DESCRIPTION: Schuessler TS Tablets(125) Comb 12 (UK) June 2014<br>SIZE: Standard 125 Tablet container, label 50mm x 125mm                                                      |                                                                                 | COLOURS:<br>PMS 300<br>Magenta I | 300 PMS 151 Black<br>nta Indicates Cut Line - DO NOT PRINT        |                          |
| <b>PRINTER NOTES:</b> Use the native Illustrator EPS file. Ensure all trapping & overprints are suitable.<br>Any barcodes included are positionals only and should be checked against current EAN guidelines. |                                                                                 |                                  |                                                                   |                          |
| Approved with changes as marked 🖌 ARTWORK APPROVED AS IS                                                                                                                                                      |                                                                                 |                                  | Signature Liz Round email                                         | _ Date <u>28/05/14</u>   |
| Approved with changes as marked ARTWORK APPROVED AS IS                                                                                                                                                        |                                                                                 |                                  | Signature                                                         | _ Date                   |
| Final File sent to Printer/Manufacturer (name):                                                                                                                                                               |                                                                                 |                                  | Signature                                                         | _ Date                   |
| Defere any using the design places shall there were had been included and/or share of Your any used indicates that you have shall detail and are a that it is as were t                                       |                                                                                 |                                  |                                                                   |                          |