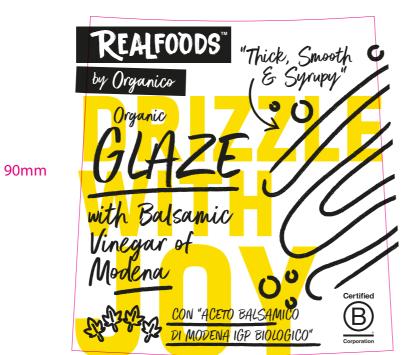

# **BASIC (MASTER FULL FOP & BOP ARTWORK)**





**FRONT LABEL** 

75mm

85mm

### **BACK LABEL**

75mm



85mm

## **VIEW WITH OVERPRINT SWITCHED ON**

#### RealFoods date: 17.10.2023 cutter: LS client: Supplied designer Phase 2 Balsamic size: 100% TBC AM project: Barcode: artworker: description Label copy: As supplied Client approval: -.00.0000 sign off Printer: Please Note no trapping applied important notices artwork supplied is not fully repro ready / this file should not be used for exact colour matching, please refer to colour references for accurate colour matching / all care has been taken to ensure the accuracy of the artwork provided. It is the clients responsibility to proof read and check the artwork to ensure the design adheres to all legal irements prior to releasing artwork to preproduction or printers / it is the clien