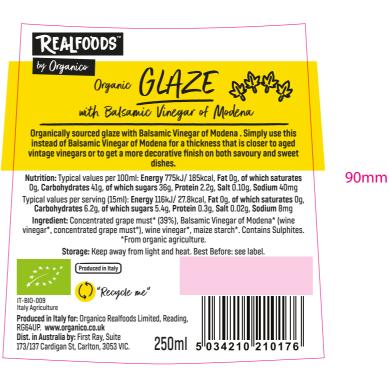

# **BASIC (MASTER FULL FOP & BOP ARTWORK)**





**FRONT LABEL** 

75mm

85mm

### **BACK LABEL**

75mm



85mm

## **VIEW WITH OVERPRINT SWITCHED ON**

#### RealFoods date: 17.10.2023 cutter: LS client: Supplied designer Phase 2 Balsamic size: 100% TBC AM project: Barcode: artworker: description Label copy: As supplied Client approval: -.00.0000 sign off Printer: Please Note no trapping applied important notices artwork supplied is not fully repro ready / this file should not be used for exact colour matching, please refer to colour references for accurate colour matching / all care has been taken to ensure the accuracy of the artwork provided. It is the clients responsibility to proof read and check the artwork to ensure the design adheres to all legal irements prior to releasing artwork to preproduction or printers / it is the clients responsibility to purchase the necessary font licences