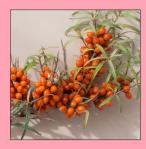

## **SEA BUCKTHORN**

SEA BUCKTHORN
Sea buckthorn is a shrub that grows
near the sea in calcareous soil. Sea
buckthorn has been used for thousands
of years especially in China and is also
found on the Danish coasts. In Denmark,
the berry has been nicknamed "The
Norden Lemp"

### SEA BUCKTHORN

Sea buckthorn is equated to liquid gold, sometimes called seaberry, a tiny, bright orange berry that helps maintain healthy skin from within. Interestingly enough, sea buckthorn doesn't grow in the sea or even necessarily alongside it. Instead, it thrives in cool temperatures and it actually boasts a very long history of internal and topical uses in countries where it's found naturally.