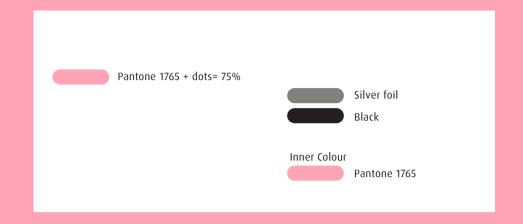

0 m

5021807 00713 4

FSC www.fsc.org

F044125

Dimension: 165 x 43 x 146 mm

Pantone 1765

Best before End date