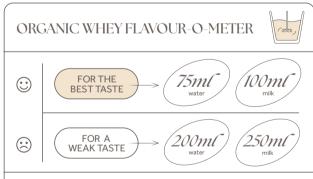

**INGREDIENTS** 

Organic whey protein concentrate from organic milk

Mix one serving (25g) with 75-100ml of water or milk in a blender, shake vigorously in a hand shaker for 30 seconds, or use a handheld milk frother. Add the liquid first to prevent lumps. Use as needed or 1-2 times daily. If you're using a blender, you may need to add more liquid. A great addition to yoghurt, smoothies, and overnight oats. 25g is roughly equivalent to 2 of our scoops,  $3 \frac{1}{2}$  tbsp, 60ml, or  $\frac{1}{4}$  cup. For a precise measurement, use scales.

We only use pure organic whey, so less liquid = the best taste

**COLD FILTERED UNDENATURED & BIOACTIVE\* HIGH BIOAVAILABILITY** NO ADDITIVES **CLEAN CREAMY TASTE** 

\*80% undenatured, thanks to low temperature filtration. Bioactive = beneficial proteins & antibodies (see bottom left).