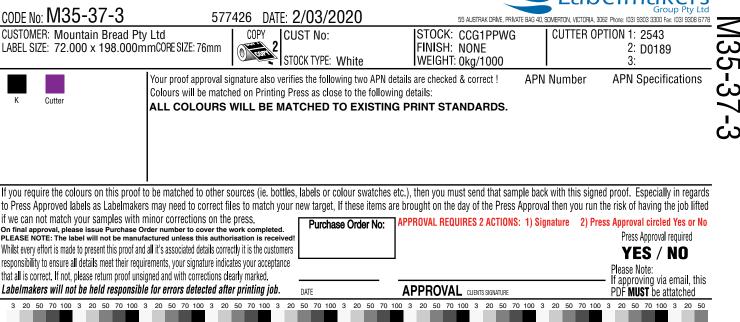

| Per 100g       |  |  |
| Energy                | 1210kJ/289kcal |  |  |
| Fat                   | 1.7g           |  |  |
| of which saturates    | 0.4g           |  |  |
| Carbohydrate          | 55g            |  |  |
| of which sugars       | 2.1g           |  |  |
| Fibre                 | 2.5g           |  |  |
| Protein               | 11g            |  |  |
| Salt                  | 1.0g           |  |  |

 $\oplus$ 

Ingredients: **Spelt flour**, Filtered water, lodized sea salt (salt, potassium iodate)

For allergens, including cereals containing gluten, see ingredients in **Bold** 

May also contain other cereals containing gluten.

Importer's Address:

Unit 2, 550 White Hart Lane, London N17 78F, United Kingdom.

Mountain Bread Pty Ltd



Labelmakers Group Pty Ltd

 $\oplus$