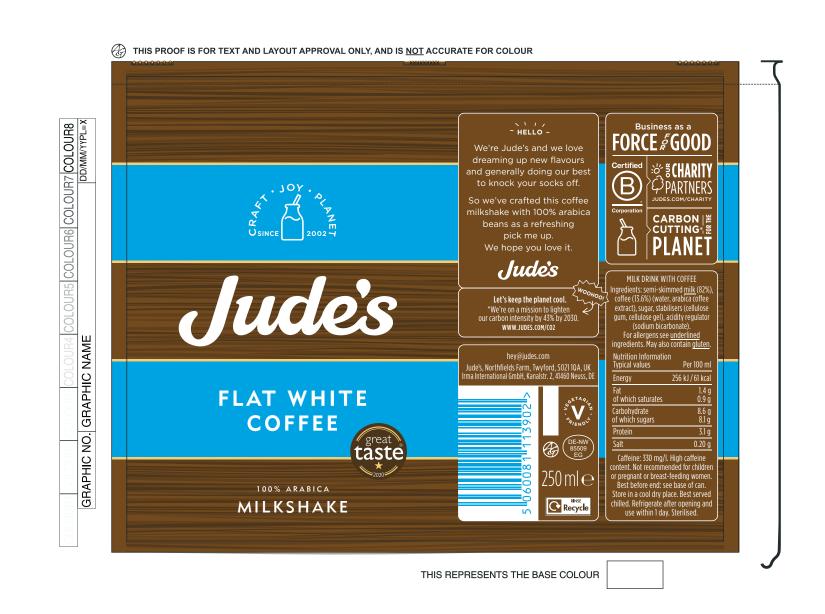

|              | CUSTOMER  XXXXXXXXXXXXXXXXXXXXXXXXXXXXXXXXXXX | GRAPHIC NUMBER  XXXXXXXXXX | XXXXXXXX XXXXXXXXXXXXXXXXXXXXXXXXXXXXX | UNIFORMAT ID<br>250 ML slim Alu<br>15/05/2019 |    |          |          |          |          |          |          |          |          |
|--------------|-----------------------------------------------|----------------------------|----------------------------------------|-----------------------------------------------|----|----------|----------|----------|----------|----------|----------|----------|----------|
| GRAPHIC NAME |                                               |                            |                                        | REPRO BY:                                     | CT |          |          |          |          |          |          |          |          |
| L            | Xxxxxxxxxxxxxxxxxxxxxxxxxxxxxxxxxxxxxx        |                            |                                        | X.X.                                          |    | COLOUR 1 | COLOUR 2 | COLOUR 3 | COLOUR 4 | COLOUR 5 | COLOUR 6 | COLOUR 7 | COLOUR 8 |