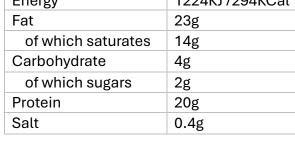

| Nutritional Information<br>(average per 100g) |                 |
|-----------------------------------------------|-----------------|
| Energy                                        | 1224KJ /294KCal |
| Fat                                           | 23g             |
| of which saturates                            | 14g             |
| Carbohydrate                                  | 4g              |
| of which sugars                               | 2g              |
| Protein                                       | 20g             |
| Salt                                          | 0.4g            |