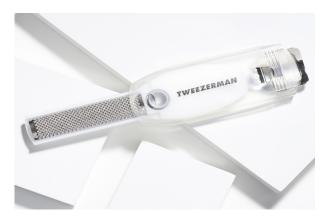

# SAFETY CALLUS SHAVER & RASP

TWEEZERMAN

At-home pedicure essential, the Safety Slide Callus Shaver and Rasp, removes calluses and smooths rough, dry feet.

#### FEATURES & BENEFITS:

Rasp can be used to smooth calluses on the balls and heels of feet, as well as other hard or tough patches on the bottoms of toes.

The unique slide and lock mechanism lets you safely conceal the shaver portion of the tool when not in use.

and and a second

Premium safety slide callus shaver with rasp work effectively at removing and smoothing calluses, needing only gentle pressure.

Safety slide callus shaver and rasp is designed to glide across skin to remove dead layers gently.