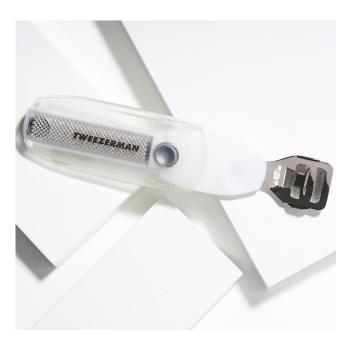

#### FEATURES & BENEFITS:

Rasp can be used to smooth calluses on the balls and heels of feet, as well as other hard or tough patches on the bottoms of toes.

The unique slide and lock mechanism lets you safely conceal the shaver portion of the tool when not in use.

### HOW TO USE:

Clean and soak feet to soften hard skin. Gently glide the shaver across hard skin to remove thin, dead layers.

To smooth skin using the rasp, simply press the button on the handle and slide the shaver part down into the case.

Use your fingernail in the notch on bottom of the handle to help slide the shaver down, thus exposing the rasp.

Once tool is locked in place, flip it and use the rasp to smooth skin.

CAUTION: Blades are sharp. Do not cut live skin. Handle with care. Keep out of reach of children.