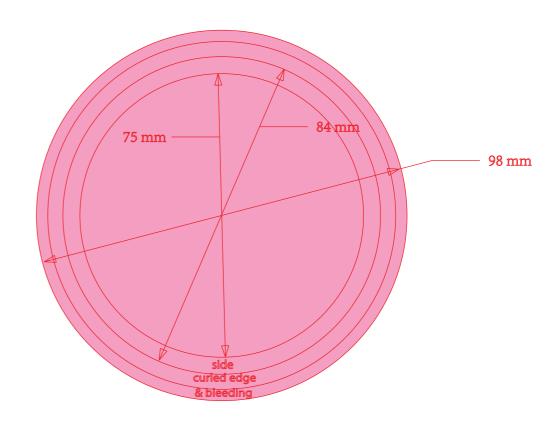

Max printable area - 229mm x 40mm

BODY

Ingredients: 100% Reishi mushroom extract. Nutrition per 2g serving: Organic Reishi mushroom extract 2g.

FILE NAME: Dirtea\_Tin\_60g\_Reishi\_AW.ai CLIENT: Dirtea PROJECT: 60g Tins CUTTER REF TBC PRINT PROCESS TBC

#### Max printable area - 229mm x 40mm

# BODY

FILE NAME: Dirtea\_Tin\_60g\_Chaga\_AW.ai CLIENT: Dirtea PROJECT: 60g Tins CUTTER REF TBC PRINT PROCESS TBC

Max printable area - 229mm x 40mm

### BODY

FILE NAME: Dirtea\_Tin\_60g\_Tremella\_AW.ai
CLIENT: Dirtea
PROJECT: 60g Tins
CUTTER REF TBC
PRINT PROCESS TBC

Max printable area - 229mm x 40mm

BODY

FILE NAME: Dirtea\_Tin\_60g\_Cordyceps\_AW.ai CLIENT: Dirtea PROJECT: 60g Tins CUTTER REF TBC PRINT PROCESS TBC

### BODY

FILE NAME: Dirtea\_Tin\_60g\_Turkey Tail\_AW.ai
CLIENT: Dirtea
PROJECT: 60g Tins
CUTTER REF TBC
PRINT PROCESS TBC