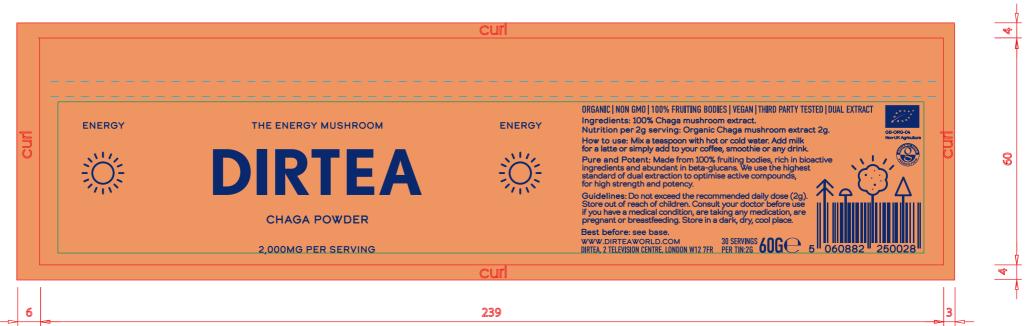

# BODY

FILE NAME: Dirtea\_Tin\_60g\_Chaga\_AW.ai CLIENT: Dirtea PROJECT: 60g Tins CUTTER REF TBC PRINT PROCESS TBC

Max printable area - 229mm x 40mm