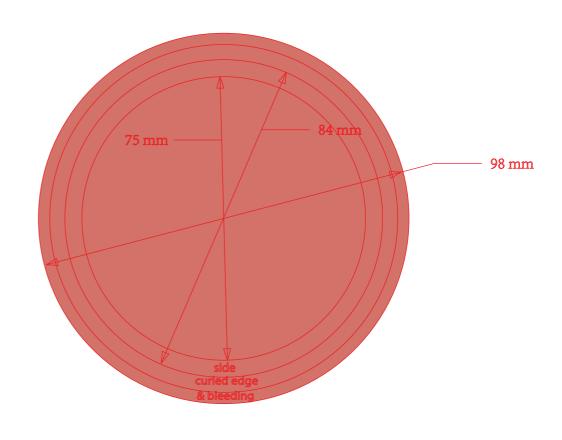

Max printable area - 229mm x 40mm

BODY

Ingredients: 100% Reishi mushroom extract. Nutrition per 2g serving: Organic Reishi mushroom extract 2g.

FILE NAME: Dirtea\_Tin\_60g\_Reishi\_AW.ai CLIENT: Dirtea PROJECT: 60g Tins CUTTER REF TBC PRINT PROCESS TBC

#### Max printable area - 229mm x 40mm