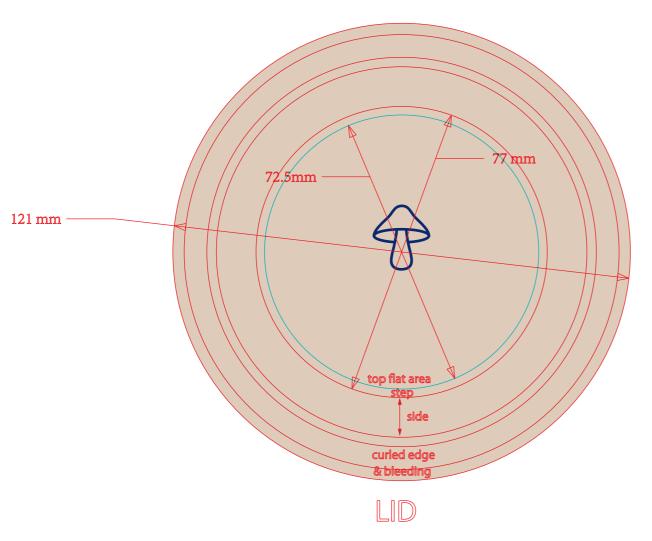

Max printable area - 229mm x 40mm



BODY

Ingredients: 100% Reishi mushroom extract. Nutrition per 2g serving: Organic Reishi mushroom extract 2g.



FILE NAME: Dirtea\_Tin\_60g\_Reishi\_AW.ai CLIENT: Dirtea PROJECT: 60g Tins CUTTER REF TBC PRINT PROCESS TBC





7607







#### Max printable area - 229mm x 40mm



## BODY



FILE NAME: Dirtea\_Tin\_60g\_LionsMane\_AW.ai
CLIENT: Dirtea
PROJECT: 60g Tins
CUTTER REF TBC
PRINT PROCESS TBC











#### Max printable area - 229mm x 40mm



# BODY



FILE NAME: Dirtea\_Tin\_60g\_Chaga\_AW.ai CLIENT: Dirtea PROJECT: 60g Tins CUTTER REF TBC PRINT PROCESS TBC











Max printable area - 229mm x 40mm



### BODY



FILE NAME: Dirtea\_Tin\_60g\_Tremella\_AW.ai
CLIENT: Dirtea
PROJECT: 60g Tins
CUTTER REF TBC
PRINT PROCESS TBC











Max printable area - 229mm x 40mm



BODY



FILE NAME: Dirtea\_Tin\_60g\_Cordyceps\_AW.ai CLIENT: Dirtea PROJECT: 60g Tins CUTTER REF TBC PRINT PROCESS TBC













### BODY



FILE NAME: Dirtea\_Tin\_60g\_Turkey Tail\_AW.ai
CLIENT: Dirtea
PROJECT: 60g Tins
CUTTER REF TBC