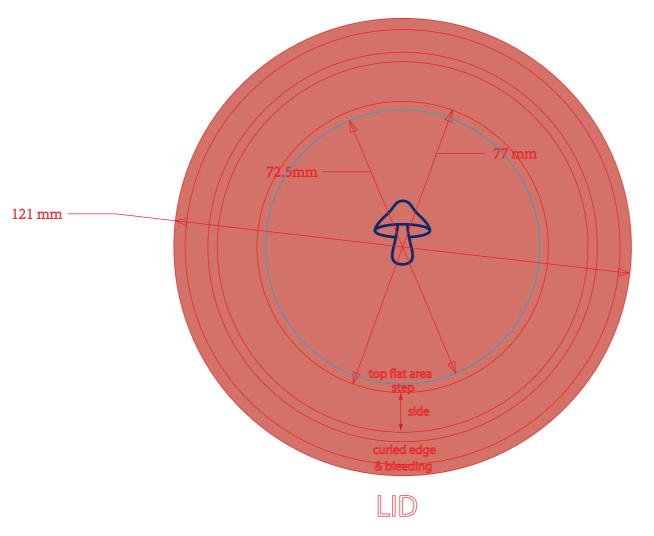

Max printable area - 229mm x 40mm

BODY

Ingredients: 100% Reishi mushroom extract. Nutrition per 2g serving: Organic Reishi mushroom extract 2g.

FILE NAME: Dirtea\_Tin\_60g\_Reishi\_AW.ai CLIENT: Dirtea PROJECT: 60g Tins CUTTER REF TBC PRINT PROCESS TBC

#### Max printable area - 229mm x 40mm