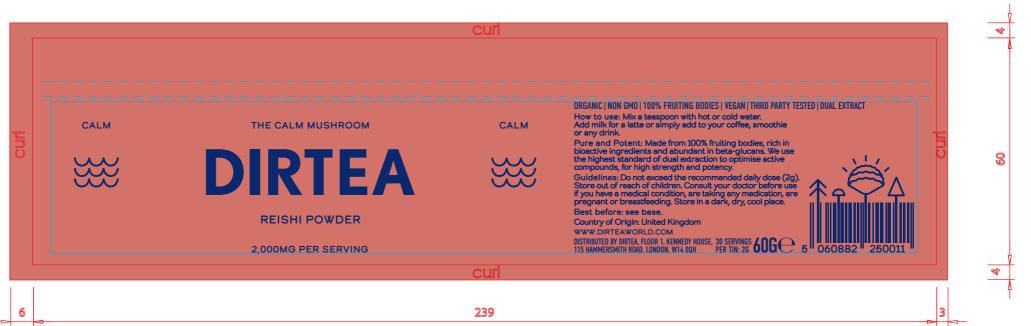

Max printable area - 229mm x 40mm

BODY

Ingredients: 100% Reishi mushroom extract. Nutrition per 2g serving: Organic Reishi mushroom extract 2g.

FILE NAME: Dirtea\_Tin\_60g\_Reishi\_AW.ai CLIENT: Dirtea PROJECT: 60g Tins CUTTER REF TBC PRINT PROCESS TBC

#### Max printable area - 229mm x 40mm