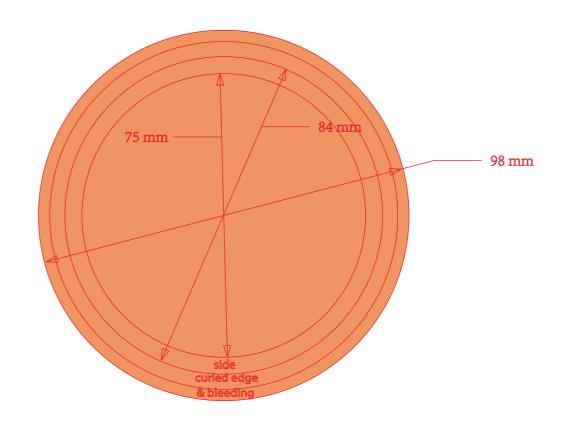

Max printable area - 229mm x 40mm



BODY

Ingredients: 100% Reishi mushroom extract. Nutrition per 2g serving: Organic Reishi mushroom extract 2g.



FILE NAME: Dirtea\_Tin\_60g\_Reishi\_AW.ai CLIENT: Dirtea PROJECT: 60g Tins CUTTER REF TBC PRINT PROCESS TBC





7607







#### Max printable area - 229mm x 40mm



## BODY



FILE NAME: Dirtea\_Tin\_60g\_LionsMane\_AW.ai
CLIENT: Dirtea
PROJECT: 60g Tins
CUTTER REF TBC
PRINT PROCESS TBC











#### Max printable area - 229mm x 40mm



# BODY



FILE NAME: Dirtea\_Tin\_60g\_Chaga\_AW.ai CLIENT: Dirtea PROJECT: 60g Tins CUTTER REF TBC PRINT PROCESS TBC











Max printable area - 229mm x 40mm



### BODY



FILE NAME: Dirtea\_Tin\_60g\_Tremella\_AW.ai
CLIENT: Dirtea
PROJECT: 60g Tins
CUTTER REF TBC
PRINT PROCESS TBC











Max printable area - 229mm x 40mm



BODY



FILE NAME: Dirtea\_Tin\_60g\_Cordyceps\_AW.ai CLIENT: Dirtea PROJECT: 60g Tins CUTTER REF TBC PRINT PROCESS TBC













### BODY



FILE NAME: Dirtea\_Tin\_60g\_Turkey Tail\_AW.ai
CLIENT: Dirtea
PROJECT: 60g Tins
CUTTER REF TBC
PRINT PROCESS TBC