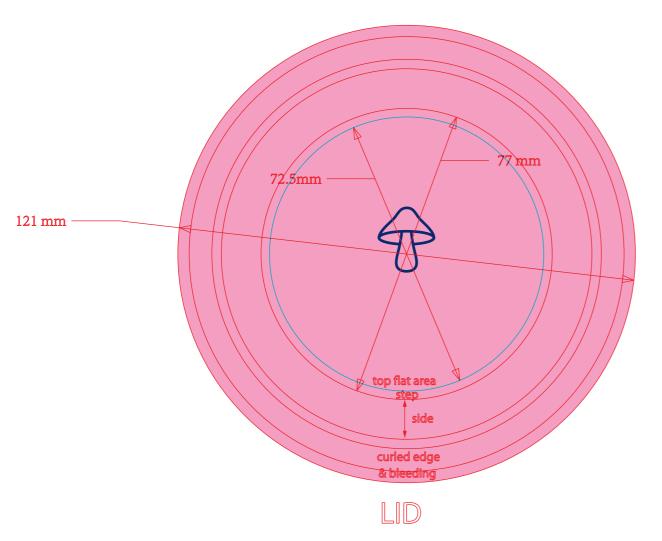

Max printable area - 229mm x 40mm



BODY

Ingredients: 100% Reishi mushroom extract. Nutrition per 2g serving: Organic Reishi mushroom extract 2g.



FILE NAME: Dirtea\_Tin\_60g\_Reishi\_AW.ai CLIENT: Dirtea PROJECT: 60g Tins CUTTER REF TBC PRINT PROCESS TBC





7607







#### Max printable area - 229mm x 40mm



## BODY



FILE NAME: Dirtea\_Tin\_60g\_LionsMane\_AW.ai
CLIENT: Dirtea
PROJECT: 60g Tins
CUTTER REF TBC
PRINT PROCESS TBC











#### Max printable area - 229mm x 40mm



# BODY



FILE NAME: Dirtea\_Tin\_60g\_Chaga\_AW.ai CLIENT: Dirtea PROJECT: 60g Tins CUTTER REF TBC PRINT PROCESS TBC











Max printable area - 229mm x 40mm



### BODY



FILE NAME: Dirtea\_Tin\_60g\_Tremella\_AW.ai
CLIENT: Dirtea
PROJECT: 60g Tins
CUTTER REF TBC
PRINT PROCESS TBC











Max printable area - 229mm x 40mm



BODY



FILE NAME: Dirtea\_Tin\_60g\_Cordyceps\_AW.ai CLIENT: Dirtea PROJECT: 60g Tins CUTTER REF TBC PRINT PROCESS TBC













### BODY



FILE NAME: Dirtea\_Tin\_60g\_Turkey Tail\_AW.ai
CLIENT: Dirtea
PROJECT: 60g Tins
CUTTER REF TBC
PRINT PROCESS TBC