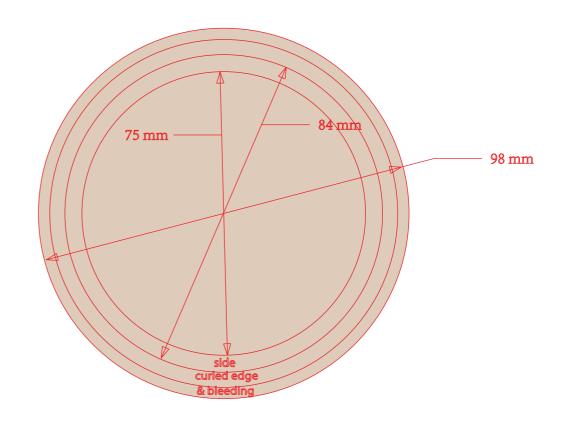

Max printable area - 229mm x 40mm



BODY

Ingredients: 100% Reishi mushroom extract. Nutrition per 2g serving: Organic Reishi mushroom extract 2g.



FILE NAME: Dirtea\_Tin\_60g\_Reishi\_AW.ai CLIENT: Dirtea PROJECT: 60g Tins CUTTER REF TBC PRINT PROCESS TBC





7607







#### Max printable area - 229mm x 40mm



## BODY



FILE NAME: Dirtea\_Tin\_60g\_LionsMane\_AW.ai
CLIENT: Dirtea
PROJECT: 60g Tins
CUTTER REF TBC
PRINT PROCESS TBC











#### Max printable area - 229mm x 40mm



# BODY



FILE NAME: Dirtea\_Tin\_60g\_Chaga\_AW.ai CLIENT: Dirtea PROJECT: 60g Tins CUTTER REF TBC PRINT PROCESS TBC











Max printable area - 229mm x 40mm



### BODY



FILE NAME: Dirtea\_Tin\_60g\_Tremella\_AW.ai
CLIENT: Dirtea
PROJECT: 60g Tins
CUTTER REF TBC
PRINT PROCESS TBC











Max printable area - 229mm x 40mm



BODY



FILE NAME: Dirtea\_Tin\_60g\_Cordyceps\_AW.ai CLIENT: Dirtea PROJECT: 60g Tins CUTTER REF TBC PRINT PROCESS TBC













### BODY



FILE NAME: Dirtea\_Tin\_60g\_Turkey Tail\_AW.ai
CLIENT: Dirtea
PROJECT: 60g Tins
CUTTER REF TBC
PR