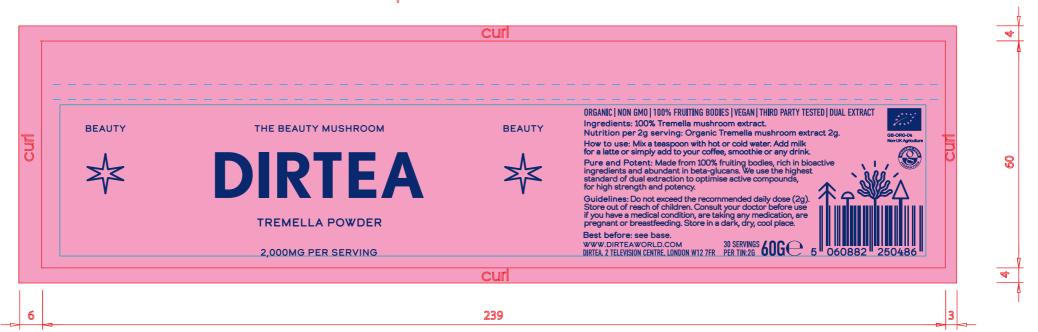

### BODY

FILE NAME: Dirtea\_Tin\_60g\_Tremella\_AW.ai
CLIENT: Dirtea
PROJECT: 60g Tins
CUTTER REF TBC
PRINT PROCESS TBC

Max printable area - 229mm x 40mm

BODY

FILE NAME: Dirtea\_Tin\_60g\_Cordyceps\_AW.ai CLIENT: Dirtea PROJECT: 60g Tins CUTTER REF TBC PRINT PROCESS TBC