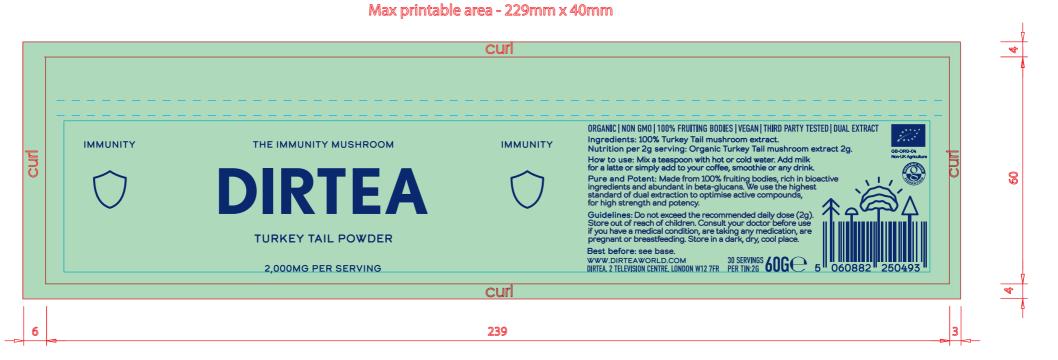

### BODY

FILE NAME: Dirtea\_Tin\_60g\_Turkey Tail\_AW.ai
CLIENT: Dirtea
PROJECT: 60g Tins
CUTTER REF TBC
PRINT PROCESS TBC