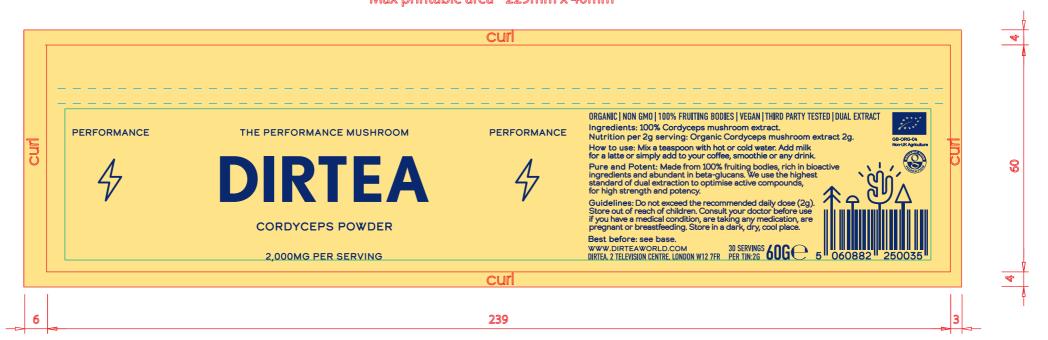

### BODY

FILE NAME: Dirtea\_Tin\_60g\_Tremella\_AW.ai
CLIENT: Dirtea
PROJECT: 60g Tins
CUTTER REF TBC
PRINT PROCESS TBC

Max printable area - 229mm x 40mm

BODY

FILE NAME: Dirtea\_Tin\_60g\_Cordyceps\_AW.ai CLIENT: Dirtea PROJECT: 60g Tins CUTTER REF TBC PRINT PROCESS TBC