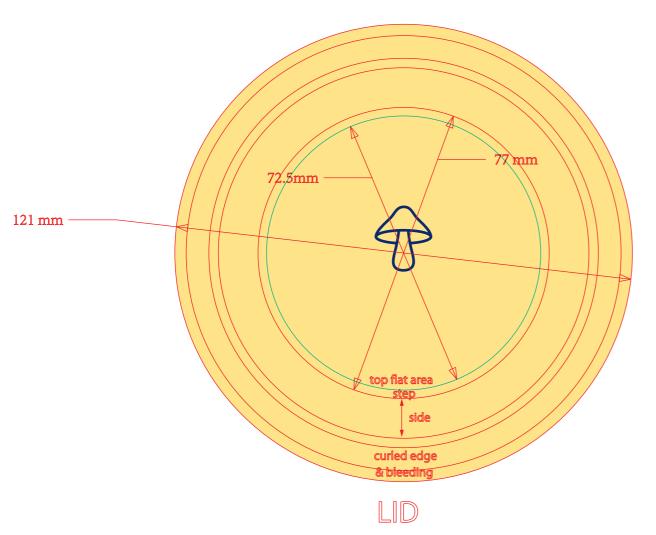

Max printable area - 229mm x 40mm



BODY

Ingredients: 100% Reishi mushroom extract. Nutrition per 2g serving: Organic Reishi mushroom extract 2g.



FILE NAME: Dirtea\_Tin\_60g\_Reishi\_AW.ai CLIENT: Dirtea PROJECT: 60g Tins CUTTER REF TBC PRINT PROCESS TBC





7607







#### Max printable area - 229mm x 40mm



## BODY



FILE NAME: Dirtea\_Tin\_60g\_LionsMane\_AW.ai
CLIENT: Dirtea
PROJECT: 60g Tins
CUTTER REF TBC
PRINT PROCESS TBC











#### Max printable area - 229mm x 40mm



# BODY



FILE NAME: Dirtea\_Tin\_60g\_Chaga\_AW.ai CLIENT: Dirtea PROJECT: 60g Tins CUTTER REF TBC PRINT PROCESS TBC











Max printable area - 229mm x 40mm



### BODY



FILE NAME: Dirtea\_Tin\_60g\_Tremella\_AW.ai
CLIENT: Dirtea
PROJECT: 60g Tins
CUTTER REF TBC
PRINT PROCESS TBC











Max printable area - 229mm x 40mm



BODY



FILE NAME: Dirtea\_Tin\_60g\_Cordyceps\_AW.ai CLIENT: Dirtea PROJECT: 60g Tins CUTTER REF TBC PRINT PROCESS TBC













### BODY



FILE NAME: Dirtea\_Tin\_60g\_Turkey Tail\_AW.ai
CLIENT: Dirtea
PROJECT: 60g Tins
CUTTER REF TBC
PRINT PROCESS TBC