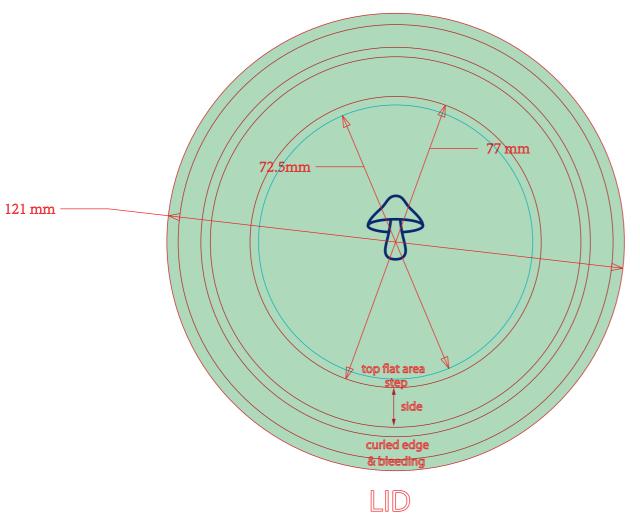

E: Dirtea\_Tin\_60g\_Reishi\_AW.ai CLIENT: Dirtea PROJECT: 60g Tins CUTTER REF TBC PRINT PROCESS TBC





7607







#### Max printable area - 229mm x 40mm



## BODY



FILE NAME: Dirtea\_Tin\_60g\_LionsMane\_AW.ai
CLIENT: Dirtea
PROJECT: 60g Tins
CUTTER REF TBC
PRINT PROCESS TBC











#### Max printable area - 229mm x 40mm



# BODY



FILE NAME: Dirtea\_Tin\_60g\_Chaga\_AW.ai CLIENT: Dirtea PROJECT: 60g Tins CUTTER REF TBC PRINT PROCESS TBC











Max printable area - 229mm x 40mm



### BODY



FILE NAME: Dirtea\_Tin\_60g\_Tremella\_AW.ai
CLIENT: Dirtea
PROJECT: 60g Tins
CUTTER REF TBC
PRINT PROCESS TBC











Max printable area - 229mm x 40mm



BODY



FILE NAME: Dirtea\_Tin\_60g\_Cordyceps\_AW.ai CLIENT: Dirtea PROJECT: 60g Tins CUTTER REF TBC PRINT PROCESS TBC













### BODY



FILE NAME: Dirtea\_Tin\_60g\_Turkey Tail\_AW.ai
CLIENT: Dirtea
PROJECT: 60g Tins
CUTTER REF TBC
PRINT PROCESS TBC