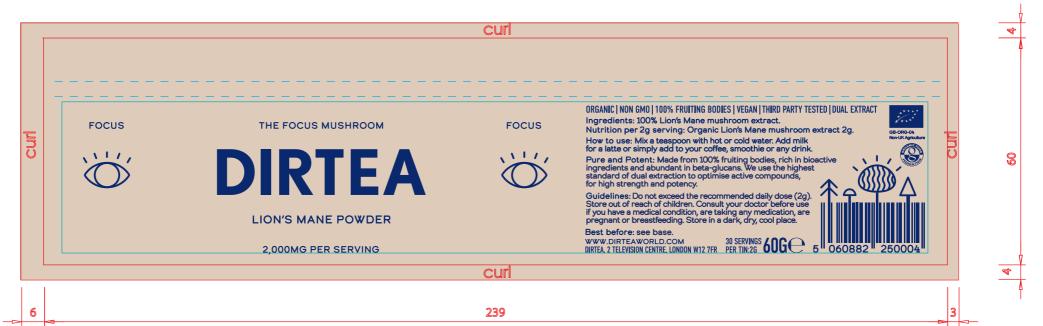

## BODY

FILE NAME: Dirtea\_Tin\_60g\_LionsMane\_AW.ai
CLIENT: Dirtea
PROJECT: 60g Tins
CUTTER REF TBC
PRINT PROCESS TBC