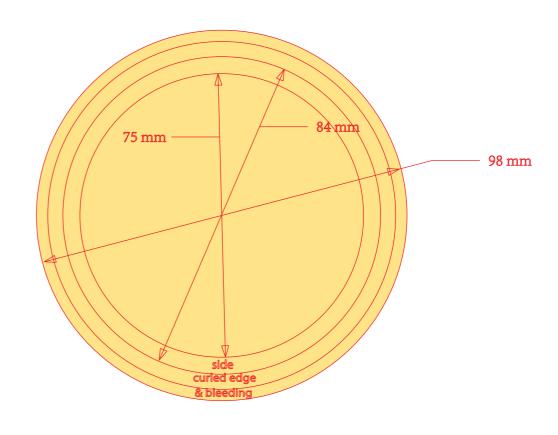

Max printable area - 229mm x 40mm



BODY

Ingredients: 100% Reishi mushroom extract. Nutrition per 2g serving: Organic Reishi mushroom extract 2g.



FILE NAME: Dirtea\_Tin\_60g\_Reishi\_AW.ai CLIENT: Dirtea PROJECT: 60g Tins CUTTER REF TBC PRINT PROCESS TBC





7607







#### Max printable area - 229mm x 40mm



## BODY



FILE NAME: Dirtea\_Tin\_60g\_LionsMane\_AW.ai
CLIENT: Dirtea
PROJECT: 60g Tins
CUTTER REF TBC
PRINT PROCESS TBC











#### Max printable area - 229mm x 40mm



# BODY



FILE NAME: Dirtea\_Tin\_60g\_Chaga\_AW.ai CLIENT: Dirtea PROJECT: 60g Tins CUTTER REF TBC PRINT PROCESS TBC











Max printable area - 229mm x 40mm



### BODY



FILE NAME: Dirtea\_Tin\_60g\_Tremella\_AW.ai
CLIENT: Dirtea
PROJECT: 60g Tins
CUTTER REF TBC
PRINT PROCESS TBC











Max printable area - 229mm x 40mm



BODY



FILE NAME: Dirtea\_Tin\_60g\_Cordyceps\_AW.ai CLIENT: Dirtea PROJECT: 60g Tins CUTTER REF TBC PRINT PROCESS TBC













### BODY



FILE NAME: Dirtea\_Tin\_60g\_Turkey Tail\_AW.ai
CLIENT: Dirtea
PROJECT: 60g Tins
CUTTER REF TBC
PRINT PROCESS TBC