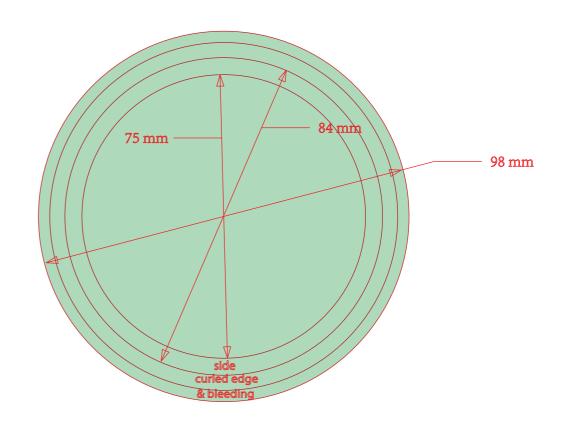

Dirtea\_Tin\_60g\_Reishi\_AW.ai CLIENT: Dirtea PROJECT: 60g Tins CUTTER REF TBC PRINT PROCESS TBC





7607







#### Max printable area - 229mm x 40mm



## BODY



FILE NAME: Dirtea\_Tin\_60g\_LionsMane\_AW.ai
CLIENT: Dirtea
PROJECT: 60g Tins
CUTTER REF TBC
PRINT PROCESS TBC











#### Max printable area - 229mm x 40mm



# BODY



FILE NAME: Dirtea\_Tin\_60g\_Chaga\_AW.ai CLIENT: Dirtea PROJECT: 60g Tins CUTTER REF TBC PRINT PROCESS TBC











Max printable area - 229mm x 40mm



### BODY



FILE NAME: Dirtea\_Tin\_60g\_Tremella\_AW.ai
CLIENT: Dirtea
PROJECT: 60g Tins
CUTTER REF TBC
PRINT PROCESS TBC











Max printable area - 229mm x 40mm



BODY



FILE NAME: Dirtea\_Tin\_60g\_Cordyceps\_AW.ai CLIENT: Dirtea PROJECT: 60g Tins CUTTER REF TBC PRINT PROCESS TBC













### BODY



FILE NAME: Dirtea\_Tin\_60g\_Turkey Tail\_AW.ai
CLIENT: Dirtea
PROJECT: 60g Tins
CUTTER REF TBC
PRINT PROCESS TBC