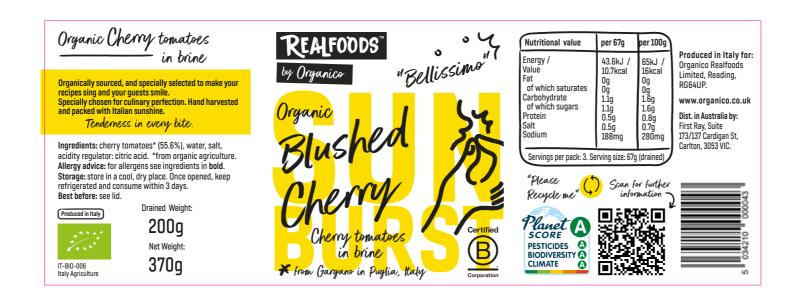

## RealFoods 17.10.2023 designer: LS C M Y K project: Phase 2 Tomato in Brine size: 100% TBC Barcode: artworker: Label description: **Spot Colours:** сору: Client approval: -.00.0000 sign off Printer: Please Note no trapping applied PANTONE Yellow C important notices artwork supplied is not fully repro ready / this file should not be used for exact colour matching, please refer to colour references for accurate colour matching / all care has been taken to ensure the accuracy of the artwork provided. It is the clients responsibility to proof read and check the artwork to ensure the design adheres to all legal Better Times requirements prior to releasing artwork to preproduction or printers / it is the clients responsibility to purchase the necessary font licences for any fonts used. Fester Bold Fester Semi-Bold.