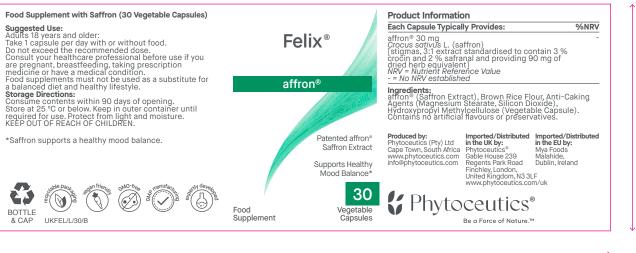

Clear area for HMFA clear check (to be inserted upon approval)

60 mm

## 163 mm

| Client:        | Phytoceutics®                                 | Colours: Artwork Sign-off:              |                                   |                                      |                               |
|----------------|-----------------------------------------------|-----------------------------------------|-----------------------------------|--------------------------------------|-------------------------------|
| Product Code:  | UKFEL/L/30/B                                  |                                         | Please check all wording, details | and design elements thoroughly price | or to signing off this proof: |
| Product Name:  | Felix 30's<br>Label_UK                        |