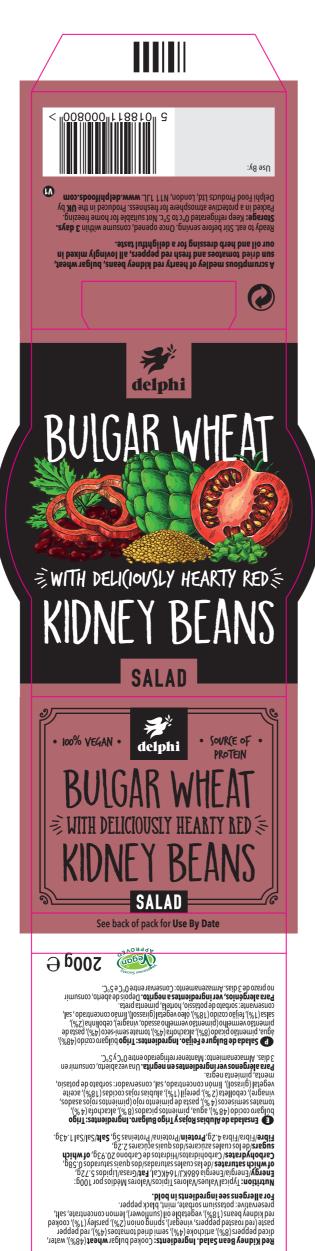

## ARTWORK APPROVAL

- 200g - Salad - Vegan

JOB DESCRIPTION

DRAWN BY PM Delphi Foods 31/07/23

JOB REFERENCE **Bulgar Wheat Kidney Beans** 10565

VERSION: 01

Magenta Cyan Black Yellow

PRINT SPEC / NOTES: