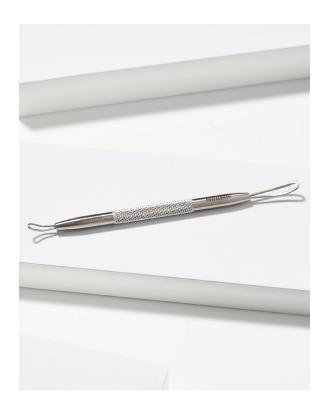

## No Slip Skincare Tool

Safely and gently remove blackheads and whiteheads with this stainless steel dual sided tool. Essential for your skin care routine including a no slip grip for added comfort and control.

## **FEATURES & BENEFITS:**

- Removes blackheads and whiteheads safely and hygienically, as using fingers can cause scarring or infection.
- Long, flat loop specially designed to gently roll out mature white heads.
- Smaller, angled end designed to effectively press out blackheads without damaging skin.
- Textured body provides a no-slip grip for added comfort and control.
- Premium quality stainless steel is durable and easy to clean.
- Dermatologist tested.