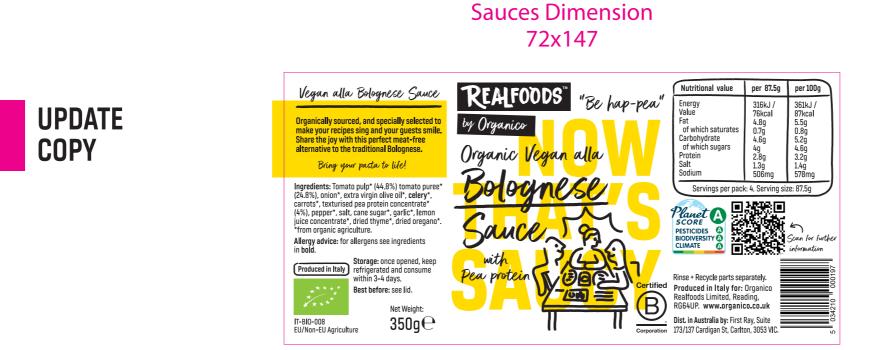

## VEGAN BOLOGNESE (CARROT, CELERY, ONION, GARLIC, RED WINE, BAY LEAF, BLACK PEPPER) (FOP ARTWORK ONLY)