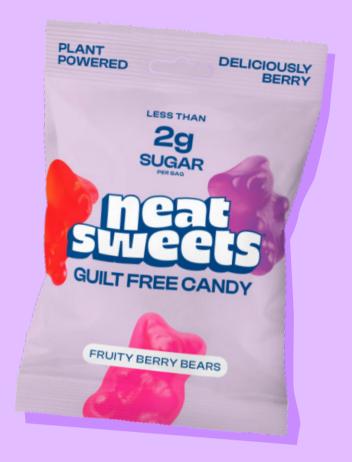

## FRUITY BERRY BEARS

| BAG SIZE        | 50G      |
|-----------------|----------|
| CASE PACK (SRP) | 12 X 50G |
| RRP             | £1.99    |

INGREDIENTS: Soluble Fibre (from Corn or Wheat),
Oligofructose, Gelling Agent (Pectin), Erythritol, Vegetable
Glycerine, Acids (Citric Acid and Malic Acid), Acidity
Regulator (Sodium Citrate), Plant Extract (Concentrated
Black Carrot Juice), Natural Flavourings, Coconut Oil, Natural
Sweetener (Steviol Glycosides from Stevia), Corn Starch,
Glazing Agent (Carnauba Wax).

| NUTRITION<br>Typical values | Per 100g | Per 50g<br>bag |
|-----------------------------|----------|----------------|
| ENERGY                      | 810kJ    | 405kJ          |
|                             | 196kcal  | 98kcal         |
| FAT                         | 0g       | 0g             |
| of which saturates          | 0g       | 0g             |
| CARBOHYDRATES               | 24g      | 12g            |
| of which sugars             | 3.2g     | 1.6g           |
| FIBRE                       | 52g      | 26g            |
| PROTFIN                     | Ωσ       | Λσ             |