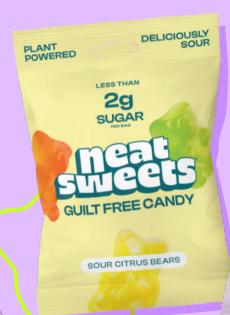

## GUILT FREE AND

**LESS THAN** 

SUGAR

CANDY

Listen up candy lovers!
The future of sweets is here and it's deliciously guilt-free.
NeatSweets are a revolutionary low sugar, all natural and plant-based candy, made using soluble fibre and natural sweeteners.

## SOUR CITRUS BEARS

| BAG SIZE        | 50G      |
|-----------------|----------|
| CASE PACK (SRP) | 12 X 50G |
| RRP             |          |

INGREDIENTS: Soluble Fibre (from Corn or Wheat),
Oligofructose, Gelling Agent (Pectin), Erythritol, Vegetable
Glycerine, Acids (Citric Acid and Malic Acid), Acidity
Regulator (Sodium Citrate), Colour (Curcumin), Plant Extract
(Concentrated Black Carrot Juice, Spirulina Concentrate),
Natural Flavourings, Coconut Oil, Natural Sweetener (Steviol
Glycosides from Stevia), Corn Starch, Glazing Agent
(Carnauba Wax).

| NUTRITION<br>Typical values | Per 100g         | Per 50g<br>bag  |
|-----------------------------|------------------|-----------------|
| ENERGY                      | 810kJ<br>196kcal | 405kJ<br>98kcal |
| FAT                         | 0g               | 0g              |
| of which saturates          | 0g               | 0g              |
| CARBOHYDRATES               | 24g              | 12g             |
| of which sugars             | 3.2g             | 1.6g            |
| FIBRE                       | 52g              | 26g             |
| PROTEIN                     | 0g               | 0g              |
| SALT                        | 0.68g            | 0.34g           |