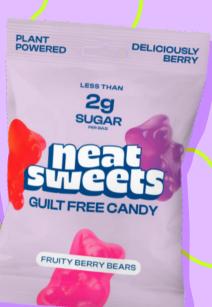

## GUILT FREE AND

**LESS THAN** 

SUGAR

CANDY

Listen up candy lovers!
The future of sweets is here and it's deliciously guilt-free.
NeatSweets are a revolutionary low sugar, all natural and plant-based candy, made using soluble fibre and natural sweeteners.

## FRUITY BERRY BEARS

| BAG SIZE        | 50G      |
|-----------------|----------|
| CASE PACK (SRP) | 12 X 50G |
| RRP             | £1.99    |

INGREDIENTS: Soluble Fibre (from Corn or Wheat),
Oligofructose, Gelling Agent (Pectin), Erythritol, Vegetable
Glycerine, Acids (Citric Acid and Malic Acid), Acidity
Regulator (Sodium Citrate), Plant Extract (Concentrated
Black Carrot Juice), Natural Flavourings, Coconut Oil, Natural
Sweetener (Steviol Glycosides from Stevia), Corn Starch,
Glazing Agent (Carnauba Wax).

| NUTRITION<br>Typical values | Per 100g | Per 50g<br>bag |
|-----------------------------|----------|----------------|
| ENERGY                      | 810kJ    | 405kJ          |
|                             | 196kcal  | 98kcal         |
| FAT                         | 0g       | 0g             |
| of which saturates          | 0g       | 0g             |
| CARBOHYDRATES               | 24g      | 12g            |
| of which sugars             | 3.2g     | 1.6g           |
| FIBRE                       | 52g      | 26g            |
| PROTFIN                     | Ωσ       | Λσ             |