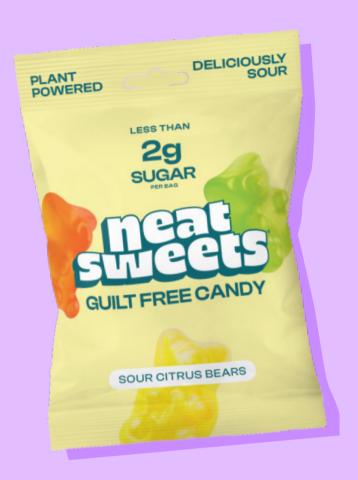

## SOUR CITRUS BEARS

| BAG SIZE        | 50G      |
|-----------------|----------|
| CASE PACK (SRP) | 12 X 50G |
| RRP             |          |

INGREDIENTS: Soluble Fibre (from Corn or Wheat),
Oligofructose, Gelling Agent (Pectin), Erythritol, Vegetable
Glycerine, Acids (Citric Acid and Malic Acid), Acidity
Regulator (Sodium Citrate), Colour (Curcumin), Plant Extract
(Concentrated Black Carrot Juice, Spirulina Concentrate),
Natural Flavourings, Coconut Oil, Natural Sweetener (Steviol
Glycosides from Stevia), Corn Starch, Glazing Agent
(Carnauba Wax).

| NUTRITION<br>Typical values | Per 100g         | Per 50g<br>bag  |
|-----------------------------|------------------|-----------------|
| ENERGY                      | 810kJ<br>196kcal | 405kJ<br>98kcal |
| FAT                         | 0g               | 0g              |
| of which saturates          | 0g               | 0g              |
| CARBOHYDRATES               | 24g              | 12g             |
| of which sugars             | 3.2g             | 1.6g            |
| FIBRE                       | 52g              | 26g             |
| PROTEIN                     | 0g               | 0g              |
| SALT                        | 0.68g            | 0.34g           |