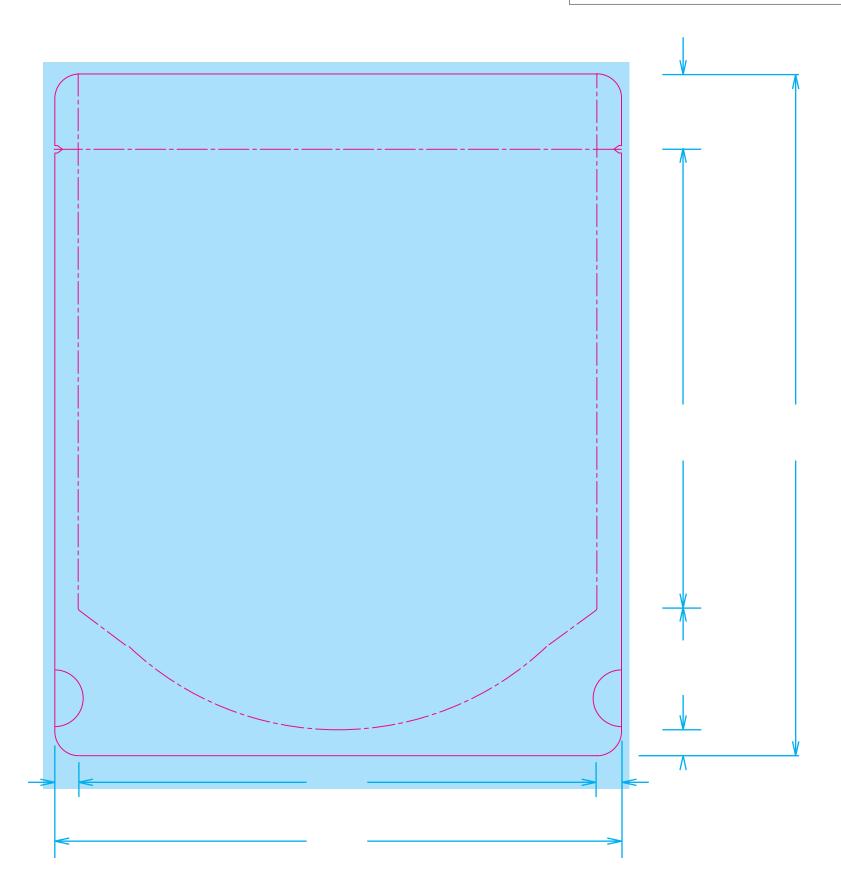

| MERCHANT                                                                                                                   |                                                   |  |  |
|----------------------------------------------------------------------------------------------------------------------------|---------------------------------------------------|--|--|
| Merchant Gourmet Limited.<br>The Greenhouse, Unit 10-12 Queen Elizabeth Street, London SE1 2JE<br>www.merchant-gourmet.com |                                                   |  |  |
| File name:<br>Date:<br>Version:<br>Artworker:<br>Colours:                                                                  | BEANS Jumbo Chickpeas<br>11.06.24<br>V1<br>Louise |  |  |
| Substrate:<br>Finish:<br>Additional info:                                                                                  | Plastic<br>Matte<br>N/A                           |  |  |

| MERCHANT                                                                                                                   |                                                   |  |  |
|----------------------------------------------------------------------------------------------------------------------------|---------------------------------------------------|--|--|
| Merchant Gourmet Limited.<br>The Greenhouse, Unit 10-12 Queen Elizabeth Street, London SE1 2JE<br>www.merchant-gourmet.com |                                                   |  |  |
| File name:<br>Date:<br>Version:<br>Artworker:                                                                              | BEANS Jumbo Chickpeas<br>11.06.24<br>V1<br>Louise |  |  |
| Colours:<br>CMYK Pantone<br>124 C                                                                                          | White Matte<br>X2 Varnish                         |  |  |
| Substrate:<br>Finish:<br>Additional info:                                                                                  | Plastic<br>Matte<br>N/A                           |  |  |

| MERCHANT<br>GOURMET<br>Merchant Gourmet Limited.<br>The Greenhouse, Unit 10-12 Queen Elizabeth Street, London SE1 2JE |                                                                       |  |
|-----------------------------------------------------------------------------------------------------------------------|-----------------------------------------------------------------------|--|
| File name:<br>Date:<br>Version:<br>Artworker:                                                                         | hant-gourmet.com<br>BEANS Jumbo Chickpeas<br>11.06.24<br>V1<br>Louise |  |
| Colours:<br>CMYK Pantone<br>124 C                                                                                     | White Matte<br>X2 Varnish                                             |  |
| Substrate:<br>Finish:<br>Additional info:                                                                             | Plastic<br>Matte<br>N/A                                               |  |