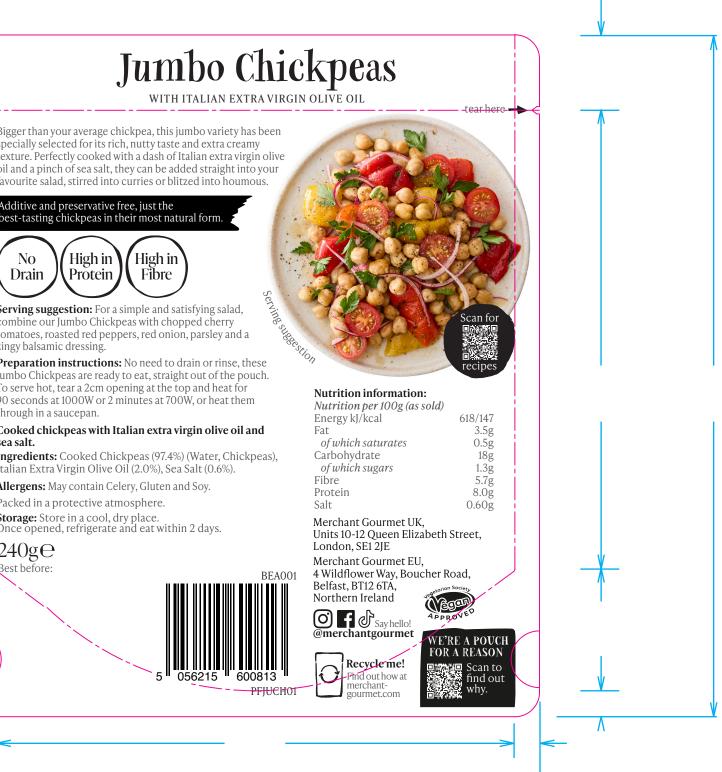

| MERCHANT<br>GOURMET<br>Merchant Gourmet Limited.<br>The Greenhouse, Unit 10-12 Queen Elizabeth Street, London SE1 2JE |                                                                       |  |
|-----------------------------------------------------------------------------------------------------------------------|-----------------------------------------------------------------------|--|
| File name:<br>Date:<br>Version:<br>Artworker:                                                                         | hant-gourmet.com<br>BEANS Jumbo Chickpeas<br>11.06.24<br>V1<br>Louise |  |
| Colours:<br>CMYK Pantone<br>124 C                                                                                     | White Matte<br>X2 Varnish                                             |  |
| Substrate:<br>Finish:<br>Additional info:                                                                             | Plastic<br>Matte<br>N/A                                               |  |