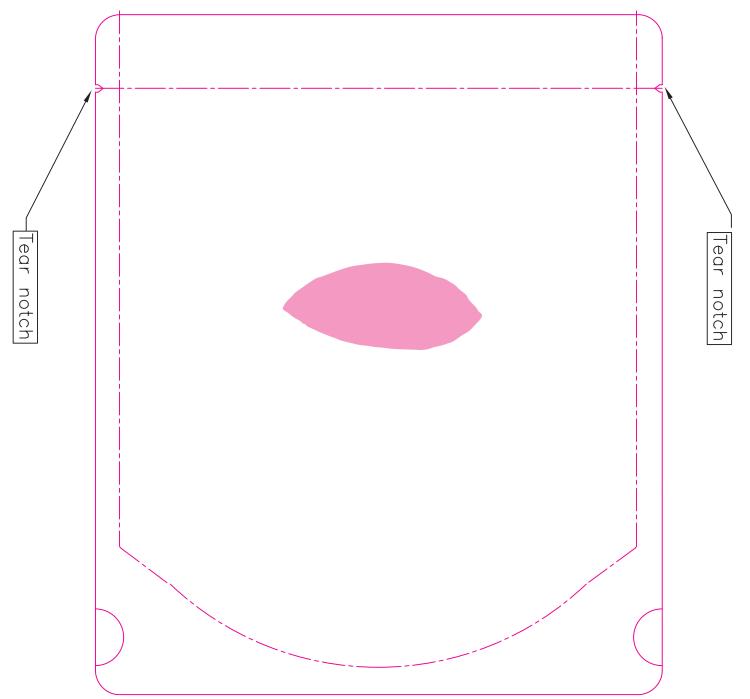

| MERCHANT                                                                                                                   |                                                   |  |  |
|----------------------------------------------------------------------------------------------------------------------------|---------------------------------------------------|--|--|
| Merchant Gourmet Limited.<br>The Greenhouse, Unit 10-12 Queen Elizabeth Street, London SE1 2JE<br>www.merchant-gourmet.com |                                                   |  |  |
| File name:<br>Date:<br>Version:<br>Artworker:<br>Colours:                                                                  | BEANS Jumbo Chickpeas<br>11.06.24<br>V1<br>Louise |  |  |
| Substrate:<br>Finish:<br>Additional info:                                                                                  | Plastic<br>Matte<br>N/A                           |  |  |

| MERCHANT                                                                                                                   |                                                   |  |  |
|----------------------------------------------------------------------------------------------------------------------------|---------------------------------------------------|--|--|
| Merchant Gourmet Limited.<br>The Greenhouse, Unit 10-12 Queen Elizabeth Street, London SE1 2JE<br>www.merchant-gourmet.com |                                                   |  |  |
| File name:<br>Date:<br>Version:<br>Artworker:                                                                              | BEANS Jumbo Chickpeas<br>11.06.24<br>V1<br>Louise |  |  |
| Colours:<br>CMYK Pantone<br>124 C                                                                                          | White Matte<br>X2 Varnish                         |  |  |
| Substrate:<br>Finish:<br>Additional info:                                                                                  | Plastic<br>Matte<br>N/A                           |  |  |

| MERCHANT<br>GOURMET<br>Merchant Gourmet Limited.<br>The Greenhouse, Unit 10-12 Queen Elizabeth Street, London SE1 2JE |                                                                       |  |
|-----------------------------------------------------------------------------------------------------------------------|-----------------------------------------------------------------------|--|
| File name:<br>Date:<br>Version:<br>Artworker:                                                                         | hant-gourmet.com<br>BEANS Jumbo Chickpeas<br>11.06.24<br>V1<br>Louise |  |
| Colours:<br>CMYK Pantone<br>124 C                                                                                     | White Matte<br>X2 Varnish                                             |  |
| Substrate:<br>Finish:<br>Additional info:                                                                             | Plastic<br>Matte<br>N/A                                               |  |