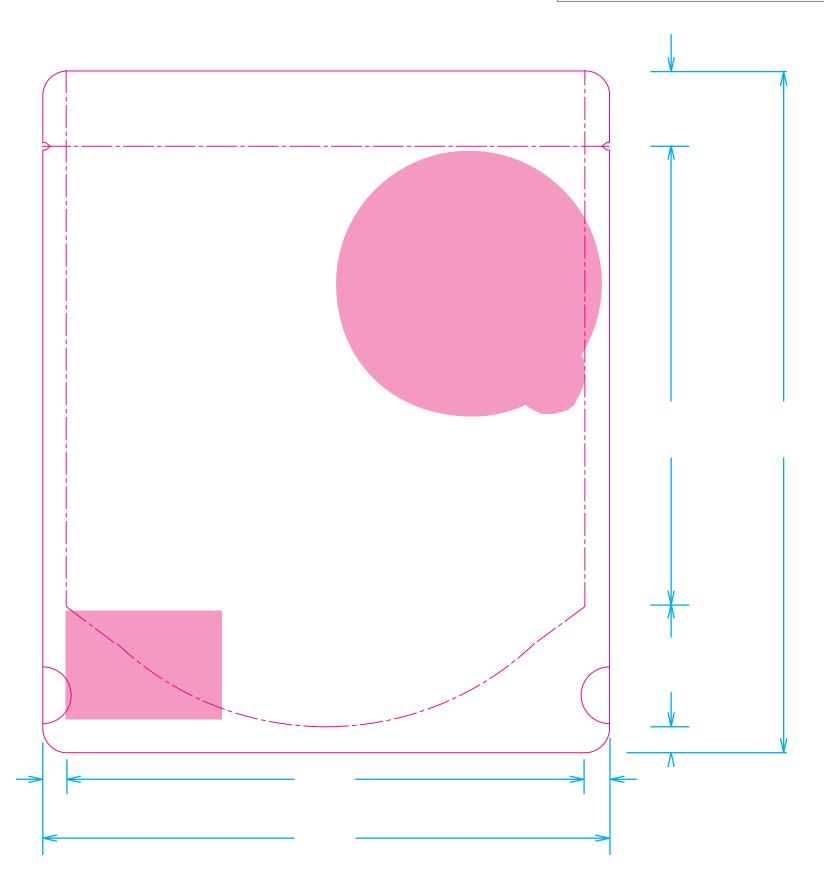

| MERCHANT                                                                                                                   |                                                   |  |  |
|----------------------------------------------------------------------------------------------------------------------------|---------------------------------------------------|--|--|
| Merchant Gourmet Limited.<br>The Greenhouse, Unit 10-12 Queen Elizabeth Street, London SE1 2JE<br>www.merchant-gourmet.com |                                                   |  |  |
| File name:<br>Date:<br>Version:<br>Artworker:<br>Colours:                                                                  | BEANS Jumbo Chickpeas<br>11.06.24<br>V1<br>Louise |  |  |
| Substrate:<br>Finish:<br>Additional info:                                                                                  | Plastic<br>Matte<br>N/A                           |  |  |

| MERCHANT                                                                                                                   |                                                   |  |  |
|----------------------------------------------------------------------------------------------------------------------------|---------------------------------------------------|--|--|
| Merchant Gourmet Limited.<br>The Greenhouse, Unit 10-12 Queen Elizabeth Street, London SE1 2JE<br>www.merchant-gourmet.com |                                                   |  |  |
| File name:<br>Date:<br>Version:<br>Artworker:                                                                              | BEANS Jumbo Chickpeas<br>11.06.24<br>V1<br>Louise |  |  |
| Colours:<br>CMYK Pantone<br>124 C                                                                                          | White Matte<br>X2 Varnish                         |  |  |
| Substrate:<br>Finish:<br>Additional info:                                                                                  | Plastic<br>Matte<br>N/A                           |  |  |

| MERCHANT<br>GOURMET<br>Merchant Gourmet Limited.<br>The Greenhouse, Unit 10-12 Queen Elizabeth Street, London SE1 2JE |                                                                       |  |
|-----------------------------------------------------------------------------------------------------------------------|-----------------------------------------------------------------------|--|
| File name:<br>Date:<br>Version:<br>Artworker:                                                                         | hant-gourmet.com<br>BEANS Jumbo Chickpeas<br>11.06.24<br>V1<br>Louise |  |
| Colours:<br>CMYK Pantone<br>124 C                                                                                     | White Matte<br>X2 Varnish                                             |  |
| Substrate:<br>Finish:<br>Additional info:                                                                             | Plastic<br>Matte<br>N/A                                               |  |