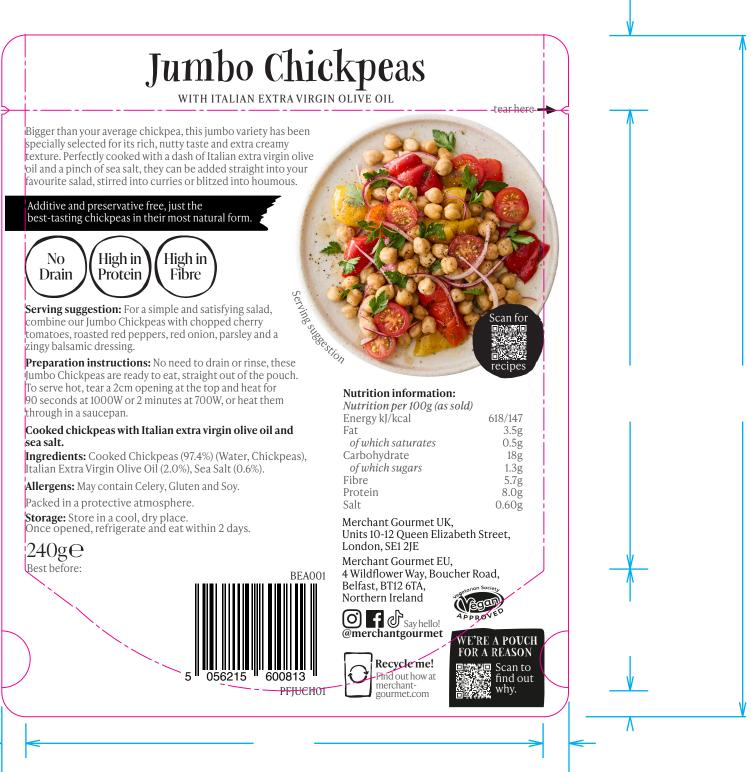

| MERCHANT                                                                                                                   |                                                   |  |  |
|----------------------------------------------------------------------------------------------------------------------------|---------------------------------------------------|--|--|
| Merchant Gourmet Limited.<br>The Greenhouse, Unit 10-12 Queen Elizabeth Street, London SE1 2JE<br>www.merchant-gourmet.com |                                                   |  |  |
| File name:<br>Date:<br>Version:<br>Artworker:                                                                              | BEANS Jumbo Chickpeas<br>11.06.24<br>V1<br>Louise |  |  |
| Colours:<br>CMYK Pantone<br>124 C                                                                                          | White Matte<br>X2 Varnish                         |  |  |
| Substrate:<br>Finish:<br>Additional info:                                                                                  | Plastic<br>Matte<br>N/A                           |  |  |