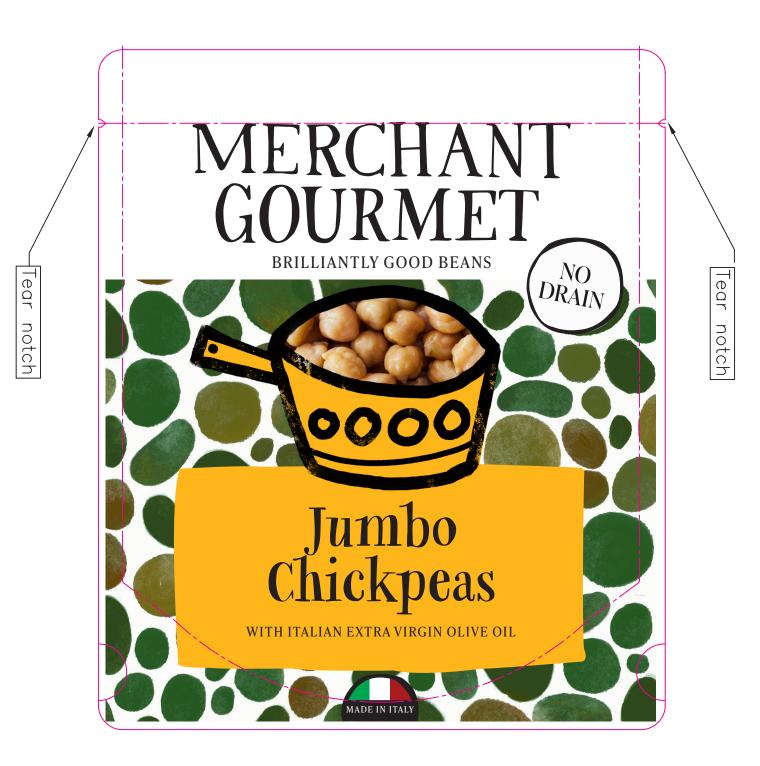

| MERCHANT                                                                                                                   |                                                   |  |  |
|----------------------------------------------------------------------------------------------------------------------------|---------------------------------------------------|--|--|
| Merchant Gourmet Limited.<br>The Greenhouse, Unit 10-12 Queen Elizabeth Street, London SE1 2JE<br>www.merchant-gourmet.com |                                                   |  |  |
| File name:<br>Date:<br>Version:<br>Artworker:<br>Colours:                                                                  | BEANS Jumbo Chickpeas<br>11.06.24<br>V1<br>Louise |  |  |
| Substrate:<br>Finish:<br>Additional info:                                                                                  | Plastic<br>Matte<br>N/A                           |  |  |