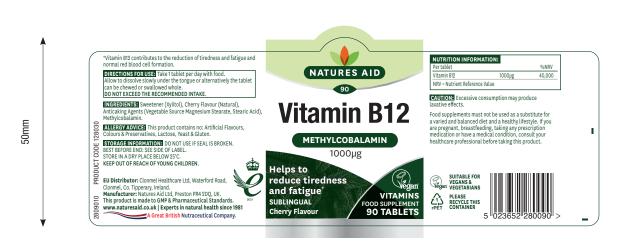

| New: Upda        | ate: Y                                    |                                | Colours:                |                                                    | Special:                   |
|------------------|-------------------------------------------|--------------------------------|-------------------------|----------------------------------------------------|----------------------------|
| Filename:        | RL21_Vitamin B12_90s_75ml Label_(128030)_ | _2809010                       | Process                 |                                                    | Printed White              |
| Artwork Number:  | 2809010                                   | Barcode Number: 5023652 280090 |                         |                                                    |                            |
| Substrate:       | Silvervac                                 |                                | CMYK                    |                                                    |                            |
| Size:            | 135x50mm                                  |                                |                         |                                                    |                            |
| Pot Size:        | 75ml                                      |                                |                         |                                                    |                            |
| Varnish:         | Gloss                                     |                                | Spot colours: Please re | fer to the relevant Pantone Book for true colour r | epresentation.             |
| Additional Comme | ents:                                     |                                | <b>Saved:</b> 18/04/23  | By (Initials): RM                                  | NATURES AID<br>STADA GROUP |