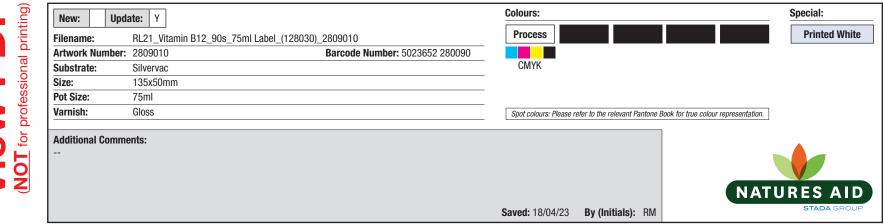

| New: Upda        | ate: Y                                    |                                | Colours:                |                                                    | Special:                   |
|------------------|-------------------------------------------|--------------------------------|-------------------------|----------------------------------------------------|----------------------------|
| Filename:        | RL21_Vitamin B12_90s_75ml Label_(128030)_ | _2809010                       | Process                 |                                                    | Printed White              |
| Artwork Number:  | 2809010                                   | Barcode Number: 5023652 280090 |                         |                                                    |                            |
| Substrate:       | Silvervac                                 |                                | CMYK                    |                                                    |                            |
| Size:            | 135x50mm                                  |                                |                         |                                                    |                            |
| Pot Size:        | 75ml                                      |                                |                         |                                                    |                            |
| Varnish:         | Gloss                                     |                                | Spot colours: Please re | fer to the relevant Pantone Book for true colour r | epresentation.             |
| Additional Comme | ents:                                     |                                | <b>Saved:</b> 18/04/23  | By (Initials): RM                                  | NATURES AID<br>STADA GROUP |