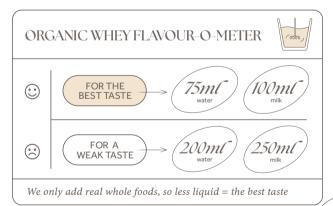

#### DIRECTIONS

Mix one serving (25g) with 75-100ml of water or milk in a blender, shake vigorously in a hand shaker for 30 seconds, or use a handheld milk frother. Add the liquid first to prevent lumps. Use as needed or 1-2 times daily. If you're using a blender, you may need to add more liquid. A great addition to yoghurt, smoothies, and overnight oats. 25g is roughly equivalent to 2 of our scoops, 3  $^{1\!/_2}$  tbsp, 60ml, or  $^{1\!/_4}$ cup. For a precise measurement, use scales.