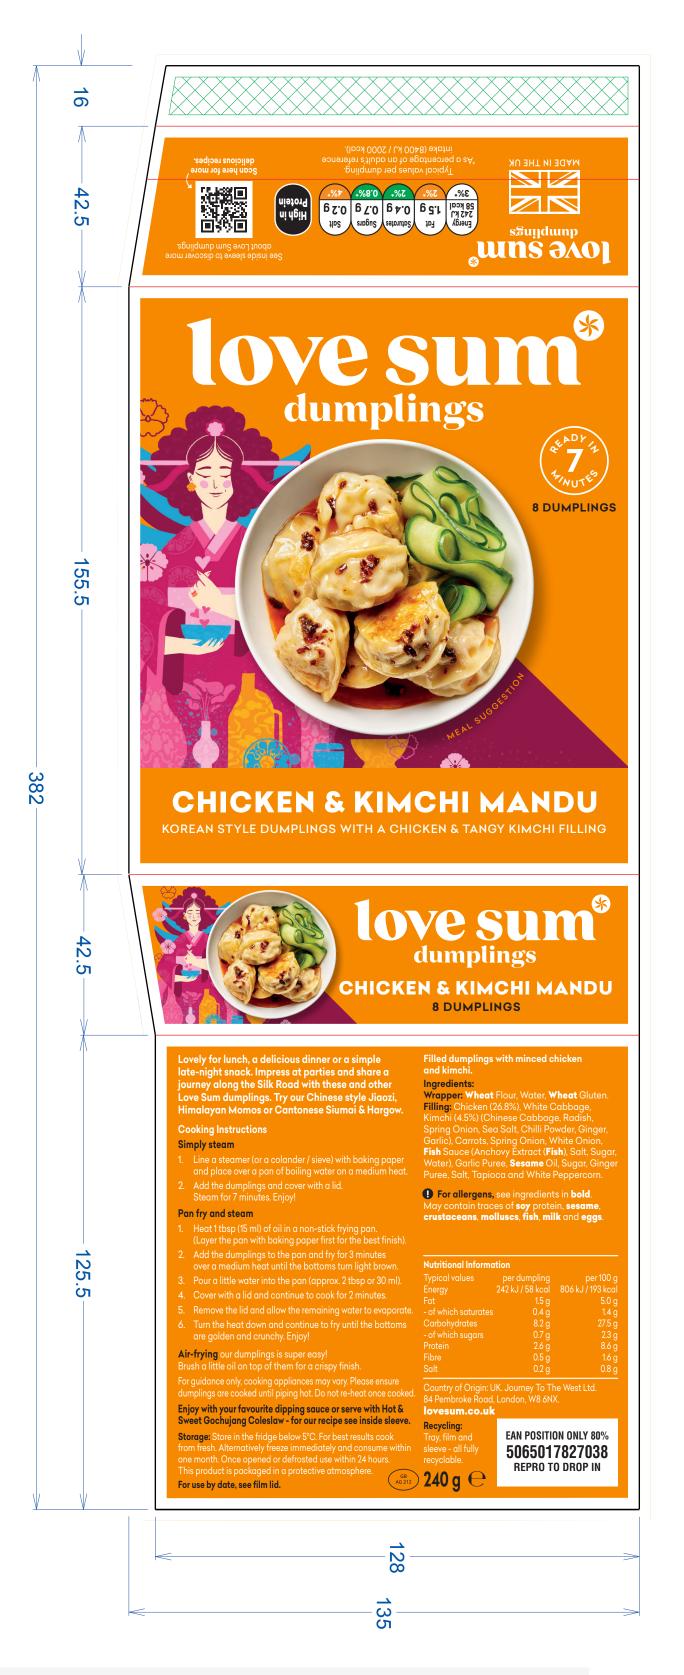

## **The Collaborators artwork**

| Client:                 | Love Sum                               |
|-------------------------|----------------------------------------|
| Job no:                 | TBC                                    |
| Client Project no:      | NA                                     |
| Date last amended:      | 15.11.23                               |
| Filename:               | LS_Chicken_Kimchi_Dumplings_1123_AW.ai |
| Version number:         | 1                                      |
| Substrate & Print side: | Card Sleeve - Outside                  |
| Max Cols:               | 5                                      |
| Print Process:          | Litho                                  |