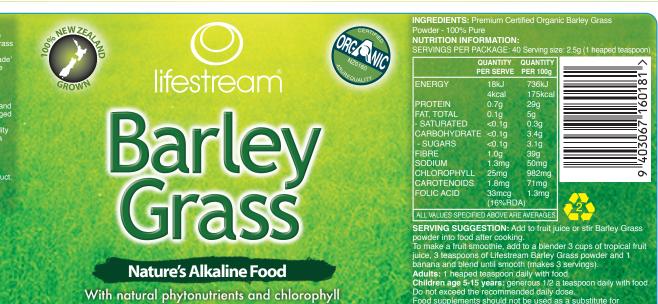

## Label Size: 85 mm Across web 232 mm Around 3 mm Radius corners Description: Barley Grass 3414-3

## Colours used: DIELINE DOES NOT PRINT

a healthy, balanced diet. Keep out of reach of children. DO NOT USE IF CAPS SEALS ARE MISSING OR BROKEN

CODE 3414-3

© Lifestream International Ltd 2014

Job No.: **A14447** Version: **4** 

# A 2 Α -3 4 A WAY 5 6 A

Lifestream Barley Grass is a 100% pure, NZ grown wholesome green food made from the powdered leaves of young Barley Grass plants (*Hordeum vulgare*).It contains naturally occurring phytonutrients, chlorophyll and folic acid in a perfect 'nature-made' blend. Folate (folic acid) contributes to normal functioning of the immune system, maternal tissue growth during pregnancy and reduction of tiredness and fatigue.

Peak Potency Lifestream young barley plants are harvested at peak potency and flash air dried in minutes to ensure the nutrients are not damaged or compromised. This is shown by our rich Chlorophyll content, which is a good indicator for correct growing practice, high quality plants and gentle processing. We also mill our plants to an ultra fine particle size to ensure easy mixing and absorption.

Guaranteed Purity and Quality Lifestream Barley Grass contains only the barley grass plant. No GMOs are used in the production or processing of this product. It is free from gluten, dairy, artificial colours or flavours, preservatives or synthetics and is 100% vegan and vegetarian.

Best before (end):

Store below 30°C. Keep dry and tightly sealed. Packaged in New Zealand from local ingredients. Lifestream International Lid. 24 Kawana Street, Northcote 0627, PO Box 1374, Auckland 1140, New Zealand www.lifestream.co.nz Certified Organic by AsureOuality #0160. Distributed in the UK by: Planet Health International 7 Old Forge, Barnsley Park, Cirencester GL7 5EG, UK www.planethealth.uk.com

Food Supplement - Powder 100g net Best before and storage - see left panel