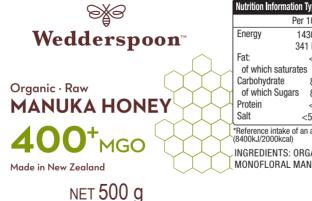

## Natural Perfection

Potent and rare, this raw, verified 400 mg/kg methylglyoxal (MGO) is the most premium honey nature provides. Made exclusively by bees that feast on the nectar of New Zealand's wild Manuka flowers, our raw Manuka honeys are one of nature's greatest gifts.

## UNPASTEURISED HONEY

Do not feed to children under 12 months. No need to refrigerate. Store in a cool, dry place.

Œ

 $(\mathbb{U})$ 

|                           | Nutrition Info                        | rmation Typical           | Values | MAN<br>WEDD    |
|---------------------------|---------------------------------------|---------------------------|--------|----------------|
|                           |                                       | Per 100 g                 | (%*)   | ORGA           |
|                           | Energy                                | 1430 kJ                   |        | NEW            |
|                           |                                       | 341 kcal                  | 17%    | 621 L          |
| $\frown$                  | Fat:                                  | <1 g                      | 0%     | RANG           |
| $\bigvee$                 |                                       | of which saturates 0 g 0% |        | NEW            |
| $\downarrow$ $\downarrow$ | Carbohydra                            | 0- 9                      | 32%    | RMP:           |
| ( ) )                     | of which S                            | 0 3                       | 91%    |                |
| $\checkmark \checkmark$   | Protein                               | <1 g                      | 0%     | DIST           |
| $ \downarrow \downarrow $ | Salt                                  | <5 mg                     | 0%     | NATU           |
|                           | *Reference intake of an average adult |                           |        | WHOL<br>UNIT : |
| $\Upsilon\Upsilon$        | (8400kJ/2000kcal)                     |                           |        |                |
| INGREDIENTS: ORGANIC      |                                       |                           |        | FARM           |
| MONOFLORAL MANUKA HONEY   |                                       |                           |        | SHER           |
| $\sim \sim$               |                                       |                           |        | SURR           |
|                           |                                       |                           |        | 0203           |

Verified 400 mg/kg

Produced & Packed

in New Zealand

methylglyoxal (MGO)

NZ-BIO-002 New Zealand Agriculture