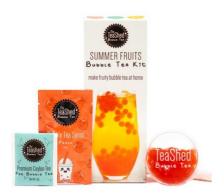

## Summer Fruit Single Serve Fruit Bubble Tea Kit Gift Box

#### **Product Details**

| Product Name | Summer Fruit Bubble Tea Kit Gift Box (1 serving)                                                                                                                                                                                                                                                                                                                                                                                                                                                                                                                                                                                                                                                                                                                                                               |  |  |  |  |  |
|--------------|----------------------------------------------------------------------------------------------------------------------------------------------------------------------------------------------------------------------------------------------------------------------------------------------------------------------------------------------------------------------------------------------------------------------------------------------------------------------------------------------------------------------------------------------------------------------------------------------------------------------------------------------------------------------------------------------------------------------------------------------------------------------------------------------------------------|--|--|--|--|--|
| SKU          | Summer1                                                                                                                                                                                                                                                                                                                                                                                                                                                                                                                                                                                                                                                                                                                                                                                                        |  |  |  |  |  |
| Barcode      |                                                                                                                                                                                                                                                                                                                                                                                                                                                                                                                                                                                                                                                                                                                                                                                                                |  |  |  |  |  |
| Description  | <ul> <li>1 x single serve sachet (30ml) of peach bubble tea syrup</li> </ul>                                                                                                                                                                                                                                                                                                                                                                                                                                                                                                                                                                                                                                                                                                                                   |  |  |  |  |  |
|              | <ul> <li>60g (1 serving) strawberry popping boba</li> </ul>                                                                                                                                                                                                                                                                                                                                                                                                                                                                                                                                                                                                                                                                                                                                                    |  |  |  |  |  |
|              | <ul> <li>1 premium Ceylon black tea bags</li> </ul>                                                                                                                                                                                                                                                                                                                                                                                                                                                                                                                                                                                                                                                                                                                                                            |  |  |  |  |  |
|              | <ul> <li>1 individually wrapped chunky paper straws</li> </ul>                                                                                                                                                                                                                                                                                                                                                                                                                                                                                                                                                                                                                                                                                                                                                 |  |  |  |  |  |
| Ingredients  | Strawberry bubbles: Water, Fructose, Strawberry Juice (14.5%), Thickeners (Acetylated Distarch Phosphate, Sodium Alginate, Xanthan Gum), Acidity Regulators (Calcium Lactate, Citric Acid), Flavour, Vitamin C, Sweetener (Sucralose), Colour E160a (Beta-carotene), Preservative (Potassium Sorbate). Attention: Contains sweeteners.  Peach syrup: Fructose, Water, Sugar, Peach juice from concentrate 2.4%, Acid (Citric acid, Malic acid), Flavouring, Thickeners (Pectin, E452, Xanthan gum), Binding agents (Sorbitol, E1452, Palm olein, E1520, E451), Sweetener (Acesulfame K), Preservative (E202), Emulsifiers (E471, Guar gum, Corn starch, Carrageenan), Glycine, Colours (E102, E110). Attention: With sweeteners. E102 & E110 may have an adverse effect on attention and activity in children. |  |  |  |  |  |