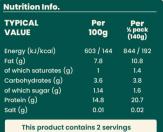

#### Net weight. 280g

Typical values per 100g: Energy 589kJ/140kcal % ot adult reterence intake.

| 0.2%              | 5%       | %L                | %GI      | %01              | 3. HO |
|-------------------|----------|-------------------|----------|------------------|-------|
| 0.02 <sub>6</sub> | ₀∂.ľ     | ₽,I               | 8.0F     | JƏSKCYT<br>844K) | E S   |
| <b>STIA</b> 2     | SAGARS   | <b>S</b> ATARUTAS | TAT      | ENERGY           |       |
| $\smile$          | $\smile$ | $\smile$          | $\smile$ |                  |       |