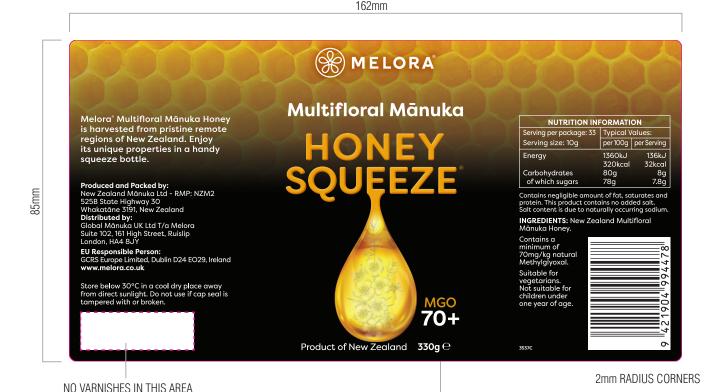

**GS1 Compliant:** 

YES

**PLEASE TICK:** 

Colour match the black and honey drop to 09193130 family

Dieline only will not print

**HONEY SQUEEZE** PINK REPRESENTS **BLUE REPRESENTS** NO VARNISHES **GLOSS VARNISH AREAS** MATT VARNISH AREAS

## THIS LABEL IS COVERED IN MATT VARNISH EXCEPT FOR THE AREAS INDICATED

IN THIS AREA