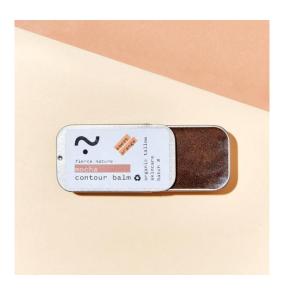

## **Contour Balm Mocha**

## **Description:**

Our natural and non-toxic tallow contour balm is perfect for defining your features and adding a pop of colour.

A light-weight and buildable lip and cheek lowlight, our contour balms feature an easy slide lid to moisturise and rejuvenate skin and give you a healthy-looking glow on the go.

In warm bronze this product is perfect for lowlighting cheekbones, collar bones and contours while nourishing your skin with a moisturising and bioavailable creamy balm/

- Non Toxic
- 100% Natural and Organic Ingredients
- Warm bronze finish for a natural contour/lowlight
- Rich in Vitamin A, D, E & K