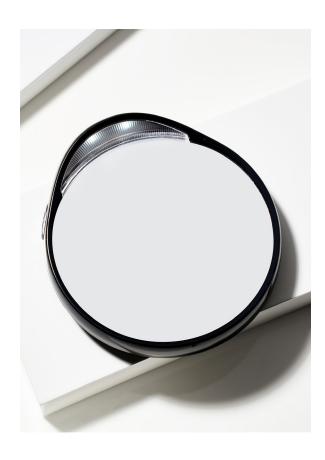

## Tweezermate 10X Lighted Mirror

Lighted Mirror has 10x magnification that is clear from edge to edge with no distortion. Perfect for tweezing, contact lens, and makeup application.

#### **FEATURES & BENEFITS:**

- Features two bright LED lights for enhanced visibility during detailed, precision tasks.
- 10x magnification is optically correct and clear from edge to edge for a perfect reflection.
- Removable suction cups attach to most clean, smooth surfaces for convenient, hands-free use.
- Solid one-piece plastic construction is made to last.