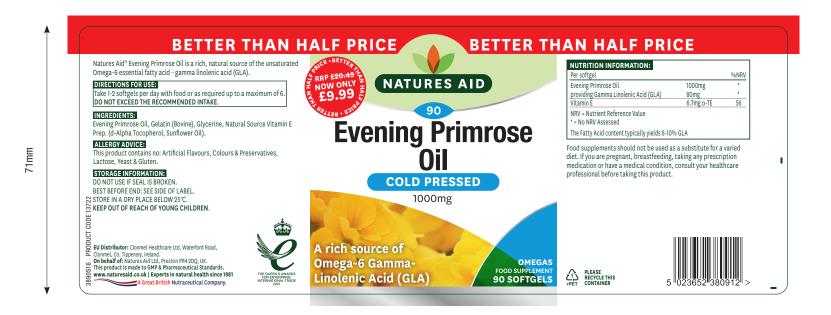

| New: Upda        | ate: Y                                                                | Colours:                                                                                | Special:      |
|------------------|-----------------------------------------------------------------------|-----------------------------------------------------------------------------------------|---------------|
| Filename:        | RL21_Evening Primrose Oil 1000mg_90s BTHP_250ml Label_(13722)_3890S16 | Process                                                                                 | Printed White |
| Artwork Number:  | 3890S16 Barcode Number: 5023652 380912                                |                                                                                         |               |
| Substrate:       | Silvervac                                                             | СМҮК                                                                                    |               |
| Size:            | 187.5x71mm                                                            |                                                                                         |               |
| Pot Size:        | 250ml                                                                 |                                                                                         |               |
| Varnish:         | Gloss                                                                 | Spot colours: Please refer to the relevant Pantone Book for true colour representation. |               |
| Additional Comme | ents:                                                                 |                                                                                         | JRES AID      |
|                  |                                                                       | Saved: 10/11/23 By (Initials): JD                                                       | STADA GROUP   |

187.5mm

187.5mm

| ting)             | New: Upd         | ate: Y                                              | -                     | Colours:                                                                                |                          |      | Special:      |
|-------------------|------------------|-----------------------------------------------------|-----------------------|-----------------------------------------------------------------------------------------|--------------------------|------|---------------|
|                   | Filename:        | RL21_Evening Primrose Oil 1000mg_90s BTHP_250ml Lab | el_(13722)_3890S16    | Process                                                                                 |                          |      | Printed White |
|                   | Artwork Number:  | 3890S16 Barcode N                                   | umber: 5023652 380912 |                                                                                         |                          |      |               |
|                   | Substrate:       | Silvervac                                           |                       | CMYK                                                                                    |                          |      |               |
| Si <b>mala</b>    | Size:            | 187.5x71mm                                          |                       |                                                                                         |                          |      |               |
| es                | Pot Size:        | 250ml                                               |                       |                                                                                         |                          |      |               |
| P P               | Varnish:         | Gloss                                               |                       | Spot colours: Please refer to the relevant Pantone Book for true colour representation. |                          |      |               |
| Viev<br>Not for p | Additional Commo | ents:                                               |                       | Saved: 10/11/23                                                                         | <b>By (Initials):</b> JD | NATU | JRES AID      |