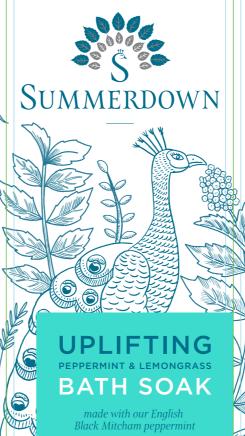

## BLACK MITCHAM PEPPERMINT & LEMONGRASS BATH SOAK

Made with soothing aloe vera, this wonderfully rich, aromatic bath soak is infused with our signature peppermint and lemongrass fragrance, to help awaken the senses and relax the body.

## WE BELIEVE IN THE RESTORATIVE POWER OF PEPPERMINT

We grow, harvest and distil our signature Black Mitcham peppermint on our family farm in Hampshire. Black Mitcham is at the heart of everything we make, and adds a unique, uplifting twist to our range of lotions, soaps, candles and diffusers. Take a deep breath and feel revitalised.