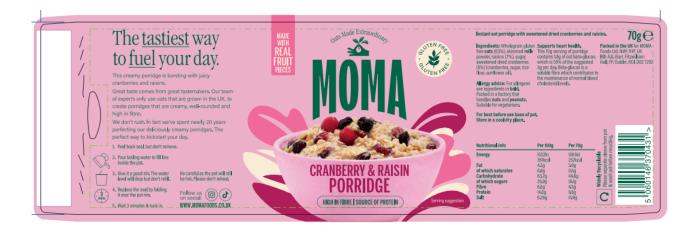

## PRODUCT SPECIFICATION GUIDE FOR: MOMA FOODS PORRIDGE POT CRANBERRY & RAISIN 70g

PREPARED BY MOMA FOODS LTD.

| PRODUCT SPECIFICATIONS   |                                                                                             |  |
|--------------------------|---------------------------------------------------------------------------------------------|--|
| Product Name             | MOMA Foods Porridge Pot Cranberry & Raisin 70g                                              |  |
| Brand Owner              | MOMA Foods Ltd., NW1 7HP, UK.<br>EU: A.G. Barr, Fitzwilliam Hall, FP, Dublin, ROI, D02 T292 |  |
| MOMA Product Code        | MOMPMB082                                                                                   |  |
| HS code                  | 1904209900                                                                                  |  |
| Pack Size                | 12 x 70g                                                                                    |  |
| Inner Pack Dimensions    | D95mm x W95mm x H90mm                                                                       |  |
| Product Weight           | 70g                                                                                         |  |
| Inner Pack Barcode       | 5060146370431                                                                               |  |
| Outer Case               | H 195mm x W 200mm x D 299mm                                                                 |  |
|                          | Net weight 840g<br>Gross weight 1164g                                                       |  |
| Outer Case Barcode       | 05060146372794                                                                              |  |
| Pallet Configuration     | 20 cases per layer, 7 layers, 140 cases per pallet                                          |  |
| Pallet type              | CHEP, 1.2m x 1m                                                                             |  |
| Storage and Distribution | +15°C to +25°C                                                                              |  |
| Best Before              | 365 days from production.                                                                   |  |

Date of latest amend:

Approval by:

| SPECIFICATIONS   |                                                                                                                                                                                                                                                                                                                                                                                       |           |                     |  |
|------------------|---------------------------------------------------------------------------------------------------------------------------------------------------------------------------------------------------------------------------------------------------------------------------------------------------------------------------------------------------------------------------------------|-----------|---------------------|--|
| Moisture         |                                                                                                                                                                                                                                                                                                                                                                                       |           |                     |  |
| Physical         | <ul> <li>Appearance: Cream to beige coloured oats, whole and slightly broken, with white to cream milk powder and raisins and cranberries.</li> <li>Aroma: Aroma of oats.</li> <li>Flavour: Creamy oat flavour with sweet raisins and slightly tart cranberries.</li> <li>Texture (cooked): Creamy and smooth with some bite from the oats, plump raisins and cranberries.</li> </ul> |           |                     |  |
| Product claims   | Gluten Free High Fibre Source of Protein (9.8g)  A 70g serving of MOMA Cranberry and Raisin porridge contains 1.8g of oat beta-glucan, which is 59% of the suggested 3g per day.                                                                                                                                                                                                      |           |                     |  |
| Nutritional Info |                                                                                                                                                                                                                                                                                                                                                                                       |           |                     |  |
|                  |                                                                                                                                                                                                                                                                                                                                                                                       | Per 100 g | Per serve<br>(70 g) |  |
|                  | Energy                                                                                                                                                                                                                                                                                                                                                                                | 1522kJ    | 1065kJ              |  |
|                  | Energy                                                                                                                                                                                                                                                                                                                                                                                | 361kcal   | 252kcal             |  |
|                  | Fat, total                                                                                                                                                                                                                                                                                                                                                                            | 4.3g      | 3.0g                |  |
|                  | - of which saturates                                                                                                                                                                                                                                                                                                                                                                  | 0.8g      | 0.5g                |  |
|                  | Carbohydrate                                                                                                                                                                                                                                                                                                                                                                          | 63.7g     | 44.6g               |  |
|                  | - of which sugars                                                                                                                                                                                                                                                                                                                                                                     | 25.9g     | 18.1g               |  |
|                  | Fibre                                                                                                                                                                                                                                                                                                                                                                                 | 6.5g      | 4.5g                |  |
|                  | Protein                                                                                                                                                                                                                                                                                                                                                                               | 14.0g     | 9.8g                |  |
|                  | Salt                                                                                                                                                                                                                                                                                                                                                                                  | 0.26g     | 0.18g               |  |
|                  |                                                                                                                                                                                                                                                                                                                                                                                       |           |                     |  |

## **SPECIFICATIONS**

|                          | SPECIFICATIONS                                                                                                                                                                                                                                                                                                                                                                                                                                                                                                         |
|--------------------------|------------------------------------------------------------------------------------------------------------------------------------------------------------------------------------------------------------------------------------------------------------------------------------------------------------------------------------------------------------------------------------------------------------------------------------------------------------------------------------------------------------------------|
| Allergens                | Oats are legally considered to be 'cereals containing gluten'.  However, oats that are not contaminated with other cereals containing gluten (e.g., wheat, barley, and rye) and analysed to contain less than 20mg/kg (ppm) of gluten (as sold), may be labelled with the ingredient claim: 'gluten-free'. The term 'oats' must however still be emphasised as the allergen.  Allergenic Materials present on site.  The following Allergenic materials are processed and packed on the same site:  Peanuts  Tree nuts |
| Ingredients              | Wholegrain gluten free <b>oats</b> (63%), skimmed <b>milk</b> powder, raisins (7%), sugar, sweetened dried cranberries (6%) (cranberries, sugar, rice flour, sunflower oil).                                                                                                                                                                                                                                                                                                                                           |
| Product Release<br>Tests |                                                                                                                                                                                                                                                                                                                                                                                                                                                                                                                        |
| Microbiological          |                                                                                                                                                                                                                                                                                                                                                                                                                                                                                                                        |
| GMO Status               | MOMA products are GMO free.                                                                                                                                                                                                                                                                                                                                                                                                                                                                                            |

## **REFERENCE PHOTO**