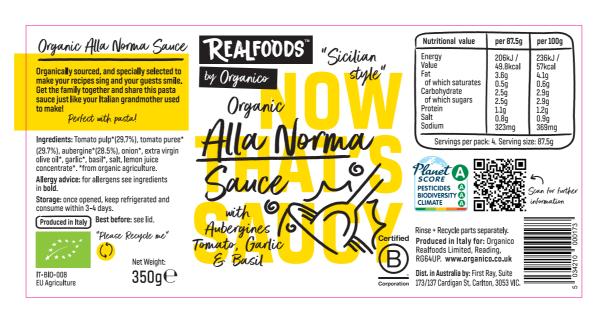

## A LA NORMA (AUBERGINE AROUND 40%-50%, TOMATO, GARLIC AND/OR ONION, BASIL, A PINCH OF CHILI) (FOP ARTWORK ONLY)

## Sauces Dimension 72x147

## **VIEW WITH OVERPRINT SWITCHED ON**

RealFoods 17.10.2023 project: Phase 2 Sauces size: 100% Barcode: artworker: Spot Colours: Client approval: sign off Printer: Please Note no trapping applied PANTONE Yellow C important notices artwork supplied is not fully repro ready / this file should not be used for exact colour matching, please refer to colour references for accurate colour matching / all care has been taken to ensure the accuracy of the artwork provided. It is the clients responsibility to proof read and check the artwork to ensure the design adheres to all legal Better Times irements prior to releasing artwork to preproduction or printers / it is the clients responsibility to purchase the necessary font licences for any fonts used Fester Semi-Bold.

26.10.2023

**WIP DATE:**