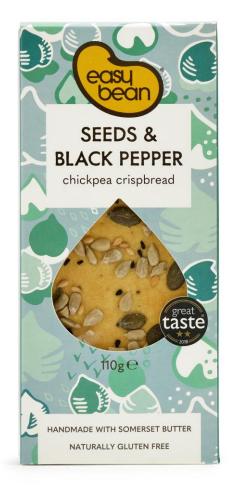

## IMAGE OF RETAIL PACK

## EASY BEAN PRODUCT SPECIFICATION

| Doc No: 3.2 Issue No: 004              | Issue Date: 24/11/2022 Issued By: JB Page 1 of 3                                                                                                                                                                                                                             |  |  |  |  |
|----------------------------------------|------------------------------------------------------------------------------------------------------------------------------------------------------------------------------------------------------------------------------------------------------------------------------|--|--|--|--|
| Product Title / Description            | Easy Bean Chickpea Crispbread – Seeds & Black Pepper                                                                                                                                                                                                                         |  |  |  |  |
| Supplier ref. code                     | CCSeeds                                                                                                                                                                                                                                                                      |  |  |  |  |
| Supplier / Production Address          | 1 Mudford Business Park<br>Mudford<br>Yeovil BA21 5TF                                                                                                                                                                                                                        |  |  |  |  |
| Company Telephone                      | + 44 (0) 1963 441 493                                                                                                                                                                                                                                                        |  |  |  |  |
| Contacts Technical                     | Christina Baskerville                                                                                                                                                                                                                                                        |  |  |  |  |
| Emergency/Recall                       | christina.baskerville@easybean.co.uk                                                                                                                                                                                                                                         |  |  |  |  |
| Ingredients listing                    |                                                                                                                                                                                                                                                                              |  |  |  |  |
| (QUID included and allergens in bold)) | Chickpea flour (30%), buttermilk ( <b>milk</b> ), rice flour, salted butter ( <b>milk</b> ), sunflower seed, pumpkin seed, golden linseed, nigella seed (seeds 13%), baking powder (mono calcium phosphate, sodium bicarbonate, corn starch), water, sea salt, black pepper. |  |  |  |  |
| Unit Weight/Volume                     | 110g per unit                                                                                                                                                                                                                                                                |  |  |  |  |
| Units per Case                         | 8                                                                                                                                                                                                                                                                            |  |  |  |  |
| Country of Origin                      | UK                                                                                                                                                                                                                                                                           |  |  |  |  |
| Packaging Format Retail Unit           | 6 crispbread flow-wrapped, packed into cardboard carton.                                                                                                                                                                                                                     |  |  |  |  |
| Outer Case                             | Outer cardboard case                                                                                                                                                                                                                                                         |  |  |  |  |
| 13 digit EAN Barcode                   | 5060165540327                                                                                                                                                                                                                                                                |  |  |  |  |

| PRODUCT DESCRIPTION |                                                                                                            |
|---------------------|------------------------------------------------------------------------------------------------------------|
| Appearance          | A light brown, evenly baked crispbread. Topped<br>with mixed seeds, uneven covering as applied by<br>hand. |
| Texture             | Crisp and snaps when broken and easily crumbles                                                            |
| Flavour             | Black pepper seasoning, buttery and dry mouth feel due to the chickpea flour                               |