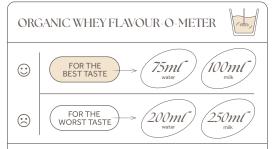

Over-diluted bananas don't taste good, so less liquid = The best taste

| Turnian Lunduran   | Der 100e | Der 77 Fa serving    |
|--------------------|----------|----------------------|
| Typical values     | Per 100g | Per 37.5g serving    |
| Energy kJ/kcal     | 1571/371 | 589.12/139.12        |
| Fat                | 2.4g     | 0.9g                 |
| of which saturates | 1.32g    | 0.495g               |
| Carbohydrate       | 41.9g    | 15.71g               |
| of which sugars    | 29g      | 10.88g               |
| Fibre              | 4.6g     | 1.73g                |
| Protein            | 43.1g    | 16.16g               |
| Salt               | 0.288g   | 108mg                |
| Calcium            | 431.6mg  | 161.85mg (20% RI)    |
| Phosphorus         | 309mg    | 115.88mg (16.55% RI) |
| Potassium          | 889.1mg  | 333.4125mg (17% RI)  |
| Vitamin B12        | 1.5mcg   | 0.5625mcg (20% RI)   |
| Copper             | 0.5mg    | 0.1875gm (19% RI)    |